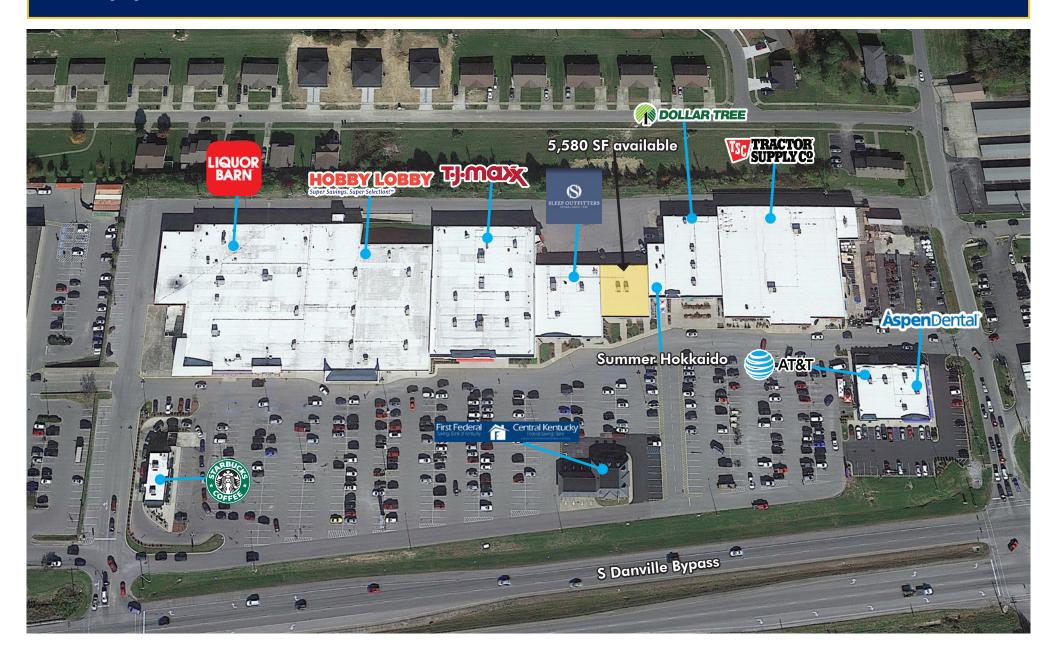

## **Property Description**

We are pleased to bring to market 5,580 SF of prime retail space in Ridgefield Shopping Center, Danville's premier shopping destination at the intersection of South Danville Bypass and Hustonville Road. The 156,891 SF center is anchored by top national and regional retailers such as Hobby Lobby, T.J. Maxx, Tractor Supply and more. The property also boasts Starbucks, Aspen Dental, and AT&T outparcels.

## **Space Description**

- Lease Rate: \$21.50/SF + NNN
- Suite 110: ±2,500 SF 5,480 SF of second-gen retail space available for lease
- Average daily traffic counts of +/-23,000 on S. Danville Bypass and +/-22,000 on Hustonville Rd
- Nearby retailers and restaurants include Kroger, Lowe's, Dollar Tree, Liquor Barn, Rack Room Shoes, Zaxby's, Cracker Barrel and more.
- Excellent Bypass visibility
- 650+ parking spaces