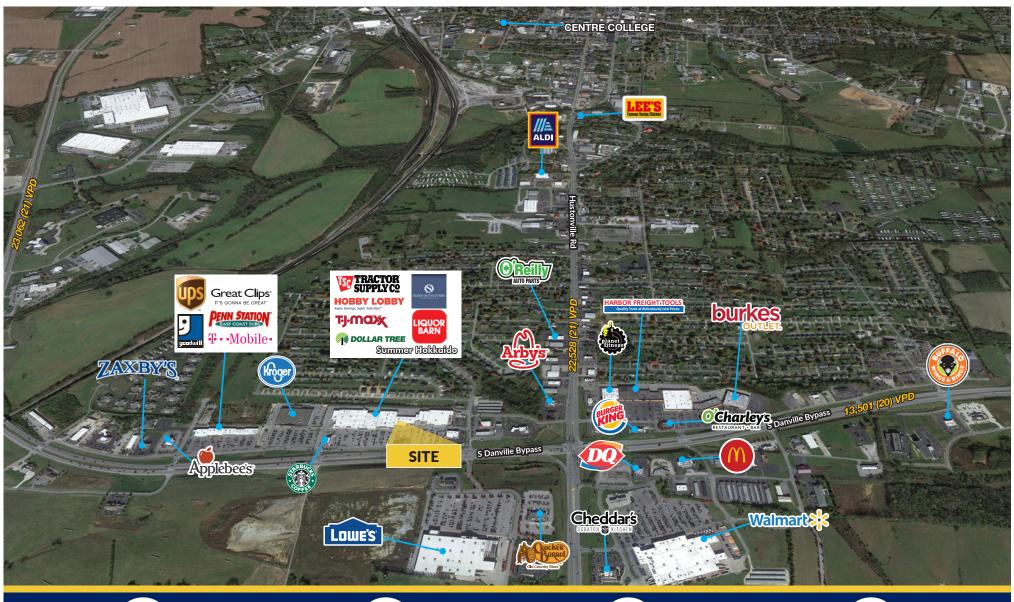

## **Property Description**

We are pleased to bring to market 5,580 SF of prime retail space in Ridgefield Shopping Center, Danville's premier shopping destination at the intersection of South Danville Bypass and Hustonville Road. The 156,891 SF center is anchored by top national and regional retailers such as Hobby Lobby, T.J. Maxx, Tractor Supply and more. The property also boasts Starbucks, Aspen Dental, and AT&T outparcels.

## **Space Description**

- Lease Rate: \$21.50/SF + NNN
- Suite 110: ±2,500 SF 5,480 SF of second-gen retail space available for lease
- Average daily traffic counts of +/-23,000 on S. Danville Bypass and +/-22,000 on Hustonville Rd
- Nearby retailers and restaurants include Kroger, Lowe's, Dollar Tree, Liquor Barn, Rack Room Shoes, Zaxby's, Cracker Barrel and more.
- Excellent Bypass visibility
- 650+ parking spaces