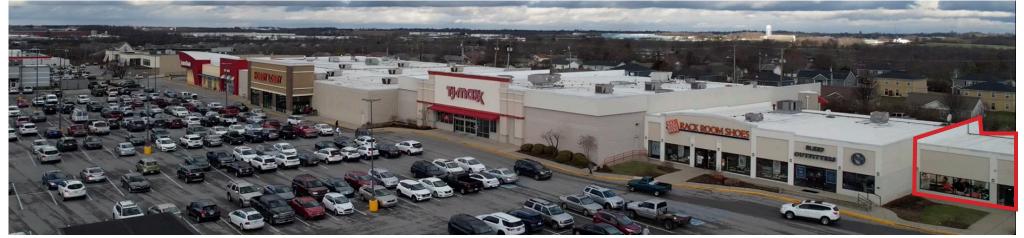

## **Property Description**

We are pleased to bring to market 5,580 SF of prime retail space in Ridgefield Shopping Center, Danville's premier shopping destination at the intersection of South Danville Bypass and Hustonville Road. The 156,891 SF center is anchored by top national and regional retailers such as Hobby Lobby, T.J. Maxx, Tractor Supply and more. The property also boasts Starbucks, Aspen Dental, and AT&T outparcels.

## **Space Description**

- Lease Rate: \$21.50/SF + NNN
- Suite 110: ±2,500 SF 5,480 SF of second-gen retail space available for lease
- Average daily traffic counts of +/-23,000 on S. Danville Bypass and +/-22,000 on Hustonville Rd
- Nearby retailers and restaurants include Kroger, Lowe's, Dollar Tree, Liquor Barn, Rack Room Shoes, Zaxby's, Cracker Barrel and more.
- Excellent Bypass visibility
- 650+ parking spaces