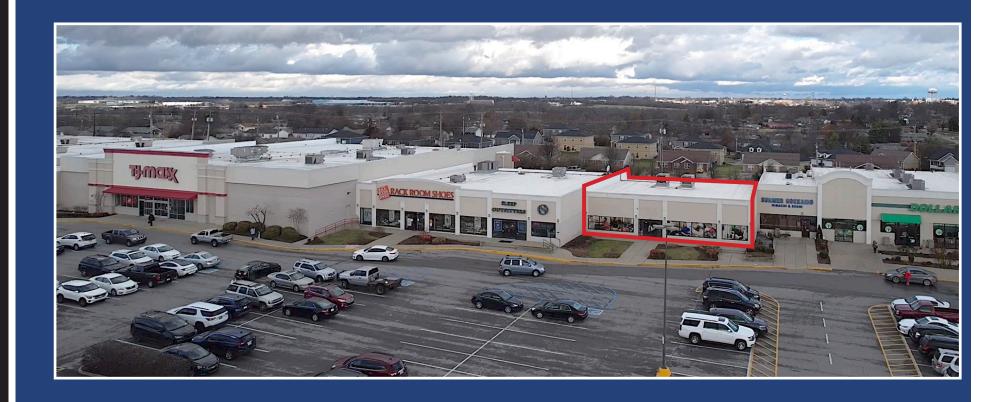

## **Property Description**

We are pleased to bring to market 5,580 SF of prime retail space in Ridgefield Shopping Center, Danville's premier shopping destination at the intersection of South Danville Bypass and Hustonville Road. The 156,891 SF center is anchored by top national and regional retailers such as Hobby Lobby, T.J. Maxx, Tractor Supply and more. The property also boasts Starbucks, Aspen Dental, and AT&T outparcels.

## **Space Description**

- Lease Rate: \$21.50/SF + NNN
- Suite 110: ±2,500 SF 5,480 SF of second-gen retail space available for lease
- Average daily traffic counts of +/-23,000 on S. Danville Bypass and +/-22,000 on Hustonville Rd
- Nearby retailers and restaurants include Kroger, Lowe's, Dollar Tree, Liquor Barn, Rack Room Shoes, Zaxby's, Cracker Barrel and more.
- Excellent Bypass visibility
- 650+ parking spaces