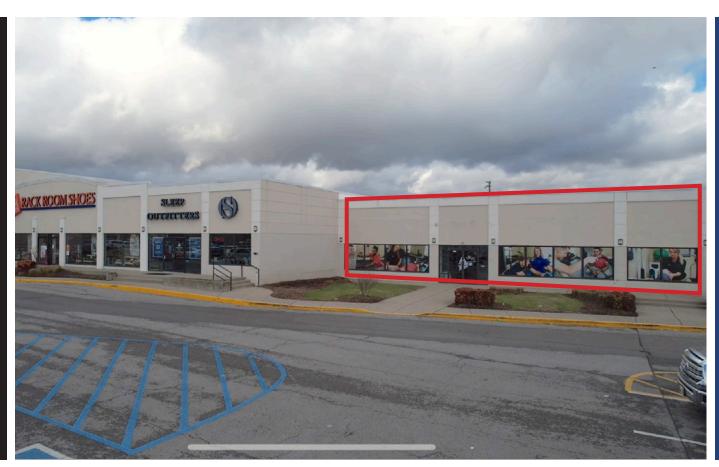

## **Property Description**

We are pleased to bring to market 5,580 SF of prime retail space in Ridgefield Shopping Center, Danville's premier shopping destination at the intersection of South Danville Bypass and Hustonville Road. The 156,891 SF center is anchored by top national and regional retailers such as Hobby Lobby, T.J. Maxx, Tractor Supply and more. The property also boasts Starbucks, Aspen Dental, and AT&T outparcels.

## **Space Description**

- Lease Rate: \$21.50/SF + NNN
- Suite 110: ±2,500 SF 5,480 SF of second-gen retail space available for lease
- Average daily traffic counts of +/-23,000 on S. Danville Bypass and +/-22,000 on Hustonville Rd
- Nearby retailers and restaurants include Kroger, Lowe's, Dollar Tree, Liquor Barn, Rack Room Shoes, Zaxby's, Cracker Barrel and more.
- Excellent Bypass visibility
- 650+ parking spaces