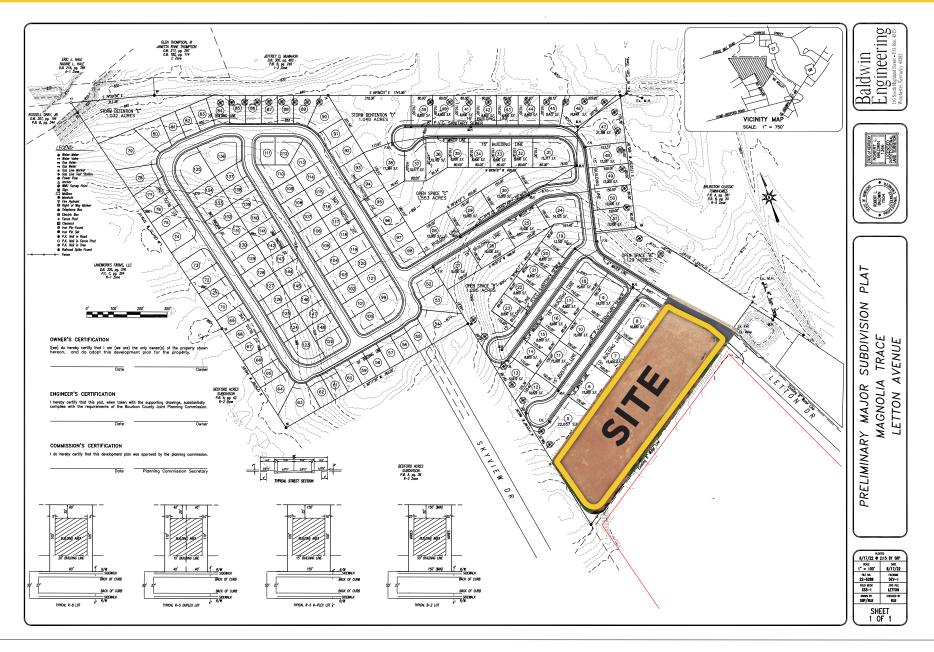

**Dongunnu** 

2

68

MAGNOLIA TRACE SUBDIVISION

### Letton Drive

White Oak Commercial Real Estate is pleased to bring this +- 5.6 Acre retail lot in Paris, Kentucky to market FOR SALE.

This B2 zoned lot is adjacent to the Walmart Supercenter and the new 150 parcel Magnolia Trace residential development. Retailers in the immediate area include Long John Silver's, Taco Bell, Tire Discounters, Dan Cummins Auto Group, Fifth Third Bank, Walgreens, and Dollar Tree.

## Magnolia Trace Subdivision

W H I T E 🦛 O A K

CONTACT: Gordy Hoagland 502.387.1734 | Connor Hobbs 502.724.5924