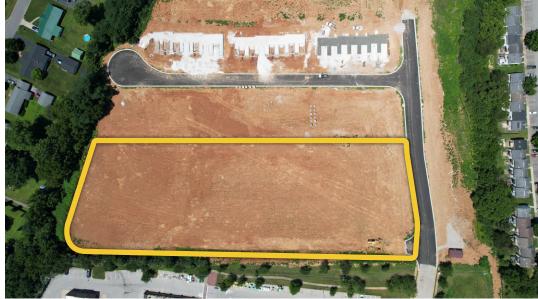

### Letton Drive

White Oak Commercial Real Estate is pleased to bring this +- 5.6 Acre retail lot in Paris, Kentucky to market FOR SALE.

This B2 zoned lot is adjacent to the Walmart Supercenter and the new 150 parcel Magnolia Trace residential development. Retailers in the immediate area include Long John Silver's, Taco Bell, Tire Discounters, Dan Cummins Auto Group, Fifth Third Bank, Walgreens, and Dollar Tree.

Conveniently located on the busiest corridor in Paris with traffic counts exceeding 20,000 VPD both on Lexington Road and the Bypass.

Please contact brokers for pricing information.