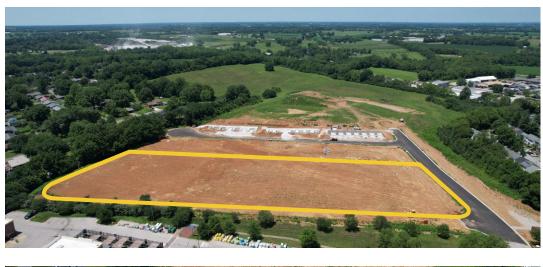

### Letton Drive

White Oak Commercial Real Estate is pleased to bring this +- 5.6 Acre retail lot in Paris, Kentucky to market FOR SALE.

This B2 zoned lot is adjacent to the Walmart Supercenter and the new 150 parcel Magnolia Trace residential development. Retailers in the immediate area include Long John Silver's, Taco Bell, Tire Discounters, Dan Cummins Auto Group, Fifth Third Bank, Walgreens, and Dollar Tree.

Conveniently located on the busiest corridor in Paris with traffic counts exceeding 20,000 VPD both on Lexington Road and the Bypass.

Please contact brokers for pricing information.