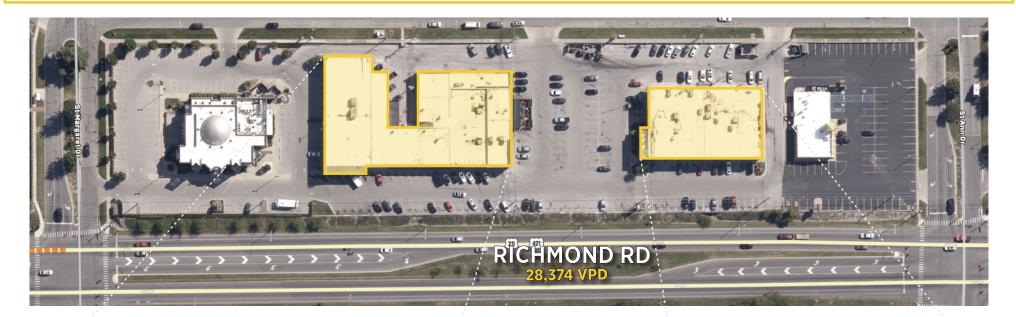

## Site Plan

#### **LOCATION OVERVIEW**

Idle Hour Shopping Center fronts Richmond road and is conveniently situated between New Circle Road and Downtown Lexington. The property boasts traffic counts of 28,374 VPD and neighbors the redevelopment of Lexington Mall and the popular Chevy Chase neighborhood with the highest demographics in Lexington. The Lexington Mall redevelopment is anchored by Southland Christian Church with Chick Fil A, McDonald's, Orange Theory Fitness, Home Depot, Newk's and Panda Express on the outparcels.