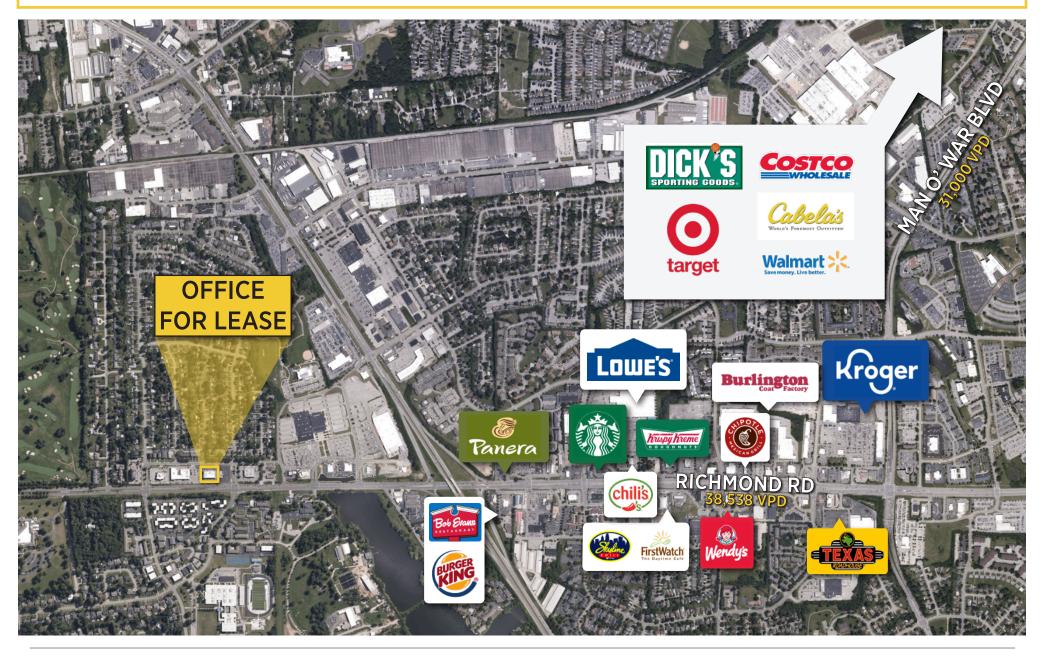

# Area Around Offering

CONTACT: Gordy Hoagland 502.387.1734 | Frederick Rupp 859.533.2651

#### **LOCATION OVERVIEW**

Idle Hour Shopping Center fronts Richmond road and is conveniently situated between New Circle Road and Downtown Lexington. The property boasts traffic counts of 28,374 VPD and neighbors the redevelopment of Lexington Mall and the popular Chevy Chase neighborhood with the highest demographics in Lexington. The Lexington Mall redevelopment is anchored by Southland Christian Church with Chick Fil A, McDonald's, Orange Theory Fitness, Home Depot, Newk's and Panda Express on the outparcels.