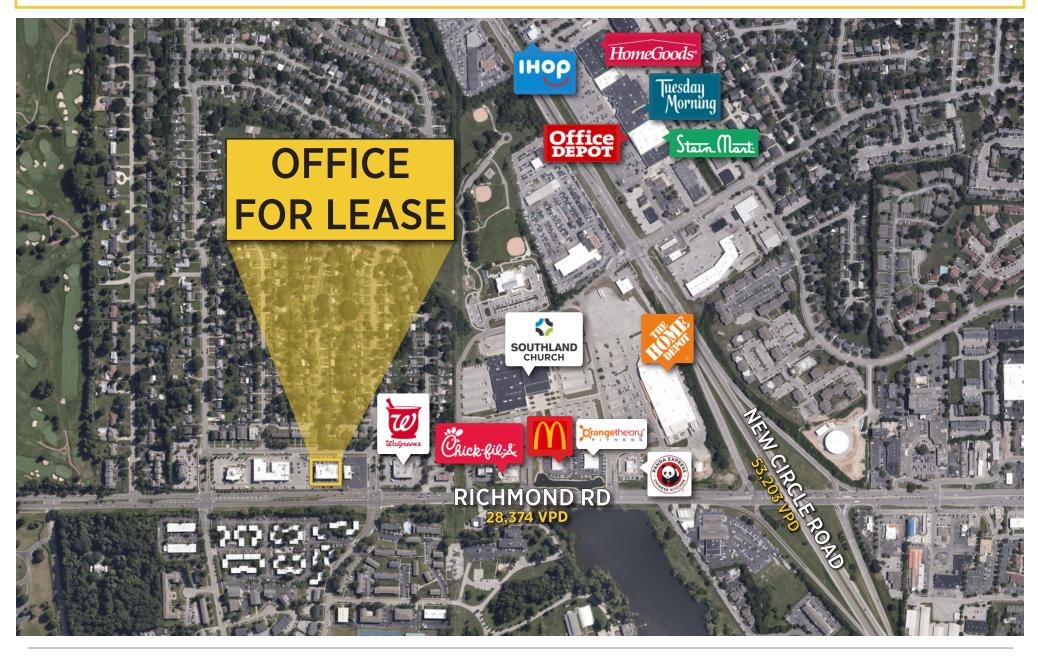

## Area Near Offering

CONTACT: Gordy Hoagland 502.387.1734 | Frederick Rupp 859.533.2651

#### **LOCATION OVERVIEW**

Idle Hour Shopping Center fronts Richmond road and is conveniently situated between New Circle Road and Downtown Lexington. The property boasts traffic counts of 28,374 VPD and neighbors the redevelopment of Lexington Mall and the popular Chevy Chase neighborhood with the highest demographics in Lexington. The Lexington Mall redevelopment is anchored by Southland Christian Church with Chick Fil A, McDonald's, Orange Theory Fitness, Home Depot, Newk's and Panda Express on the outparcels.