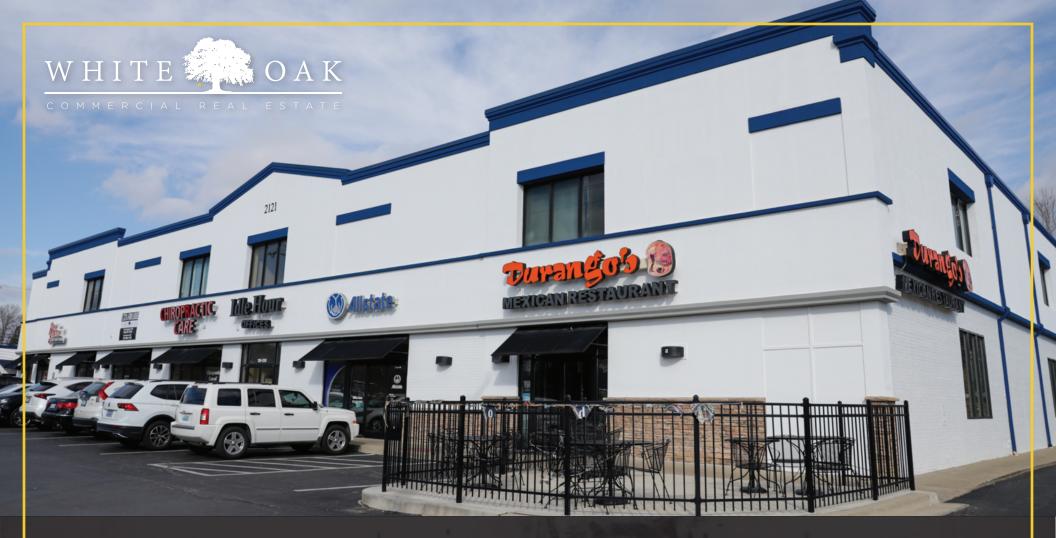

OFFICE SPACE FOR LEASE Idle Hour Shopping Center 2121 RICHMOND RD LEXINGTON, KY 40502

#### **PROPERTY OVERVIEW**

Idle Hour Shopping center is a retail/office property consisting of 47,818 SF on 2.91 Acres. The property consists of 36,881+/- SF ground level retail and 10,937+/- SF of executive office suites. Tenants include Penn Station, Family Dollar, Windstream, Durango's, Allstate, O'Neill's and more.