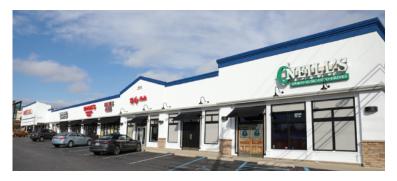

#### **PROPERTY OVERVIEW**

Idle Hour Shopping center is a retail/office property consisting of 47,818 SF on 2.91 Acres. The property consists of 36,881+/- SF ground level retail and 10,937+/- SF of executive office suites. Tenants include Penn Station, Family Dollar, Windstream, Durango's, Allstate, O'Neill's and more.