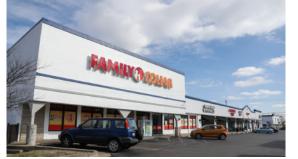

#### **PROPERTY OVERVIEW**

Idle Hour Shopping center is a retail/office property consisting of 47,818 SF on 2.91 Acres. The property consists of 36,881+/- SF ground level retail and 10,937+/- SF of executive office suites. Tenants include Penn Station, Family Dollar, Windstream, Durango's, Allstate, O'Neill's and more.