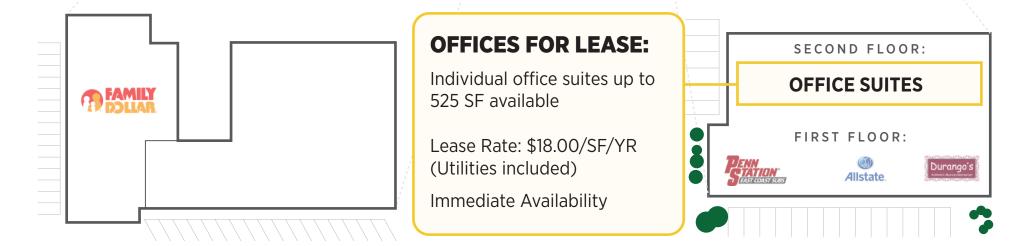

#### **OFFERING SUMMARY**

| Office Available SF: | 165 SF - 525 SF<br>(see next page for individual suites) |
|----------------------|----------------------------------------------------------|
| Office Lease Rate:   | Starting at \$250/mo<br>(utilities Included)             |
| Lot Size:            | 2.91 Acres                                               |
| Building Size        | +- 47,818 SF                                             |
| Zoning:              | B-1, Neighborhood<br>Business                            |

#### **PROPERTY OVERVIEW**

Idle Hour Shopping center is a retail/office property consisting of 47,818 SF on 2.91 Acres. The property consists of 36,881+/- SF ground level retail and 10,937+/- SF of executive office suites. Tenants include Penn Station, Family Dollar, Windstream, Durango's, Allstate, O'Neill's and more.