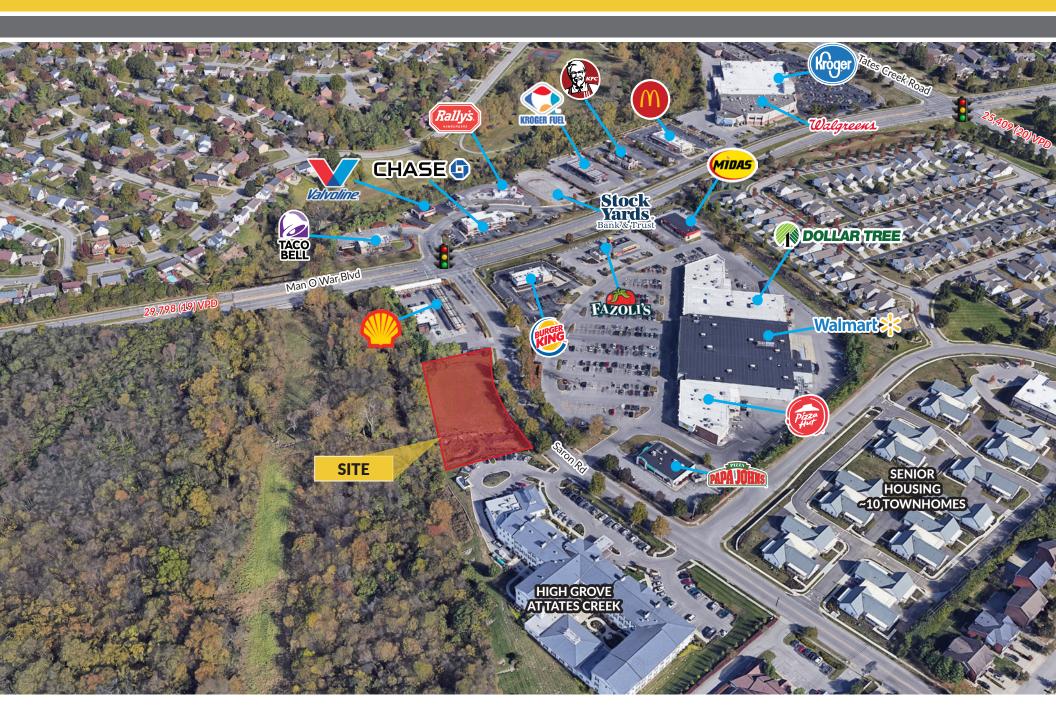

## **Property Details**

- Available for Ground Lease or Build to Suit
- Asking Rate: ground lease at \$120,000 per year
- 0.99 Acres
- Zoned B-6P
- Adjacent to Shell, which is a top performer in Lexington.
- Well Positioned outparcel to WalMart Neighborhood Market and across Man O War from Tates Creek Centre with one of the top Kroger stores in the region.
- High quality trade area dense residential support and strong traffic counts
- Nearby restaurants and retailers: Taco Bell, McDonald's, Kentucky Bank, Shell, Burger King, Chase Bank, Walgreens, Fazoli's, and more.