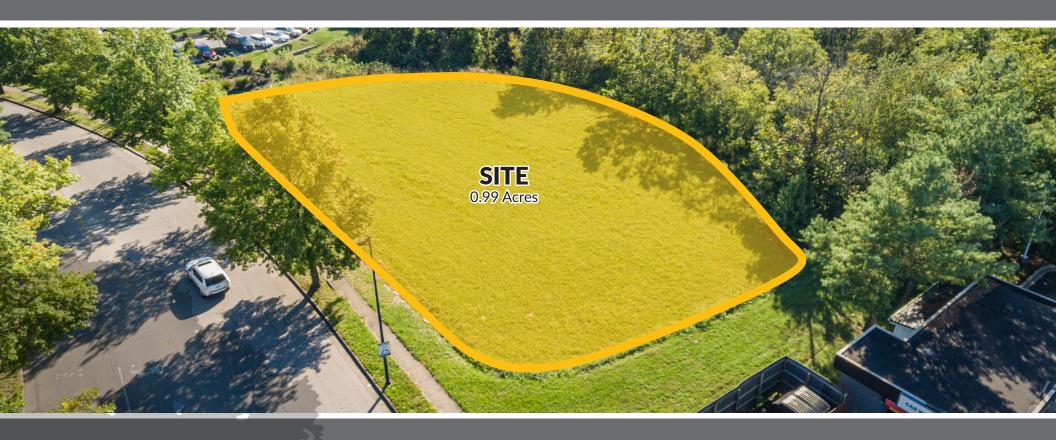

## **Property Details**

- Available for Ground Lease or Build to Suit
- Asking Rate: ground lease at \$120,000 per year
- 0.99 Acres
- Zoned B-6P
- Adjacent to Shell, which is a top performer in Lexington.
- Well Positioned outparcel to WalMart Neighborhood Market and across Man O War from Tates Creek Centre with one of the top Kroger stores in the region.
- High quality trade area dense residential support and strong traffic counts
- Nearby restaurants and retailers: Taco Bell, McDonald's, Kentucky Bank, Shell, Burger King, Chase Bank, Walgreens, Fazoli's, and more.