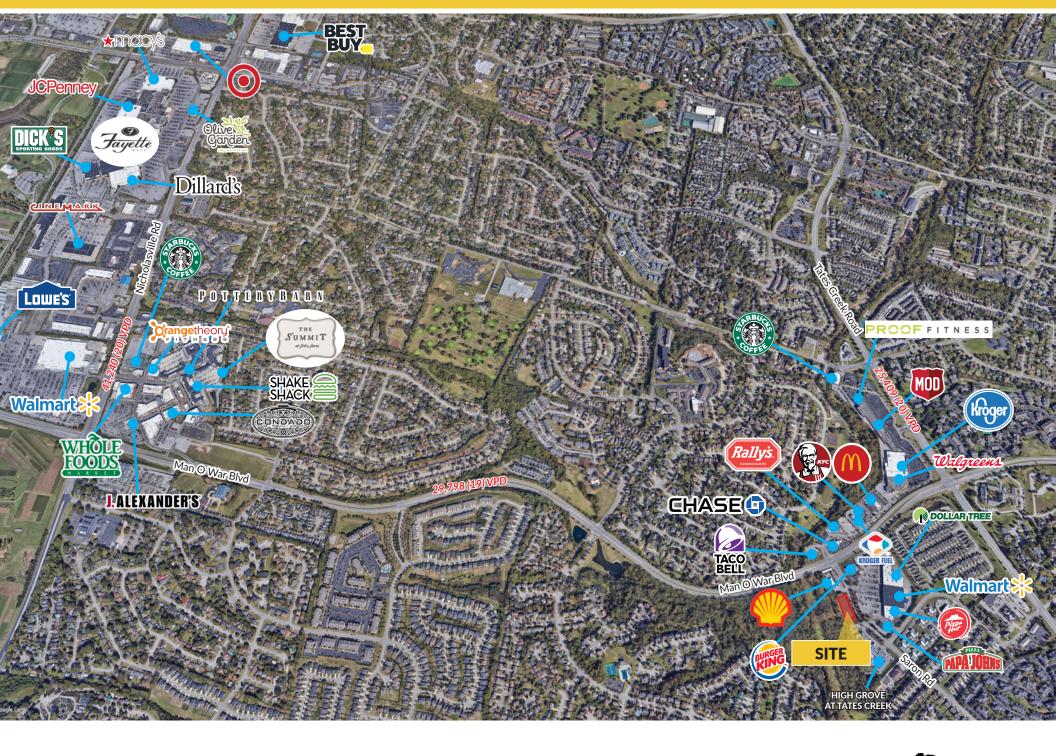

## **Property Details**

- Available for Ground Lease or Build to Suit
- Asking Rate: ground lease at \$120,000 per year
- 0.99 Acres
- Zoned B-6P
- Adjacent to Shell, which is a top performer in Lexington.
- Well Positioned outparcel to WalMart Neighborhood Market and across Man O War from Tates Creek Centre with one of the top Kroger stores in the region.
- High quality trade area dense residential support and strong traffic counts
- Nearby restaurants and retailers: Taco Bell, McDonald's, Kentucky Bank, Shell, Burger King, Chase Bank, Walgreens, Fazoli's, and more.