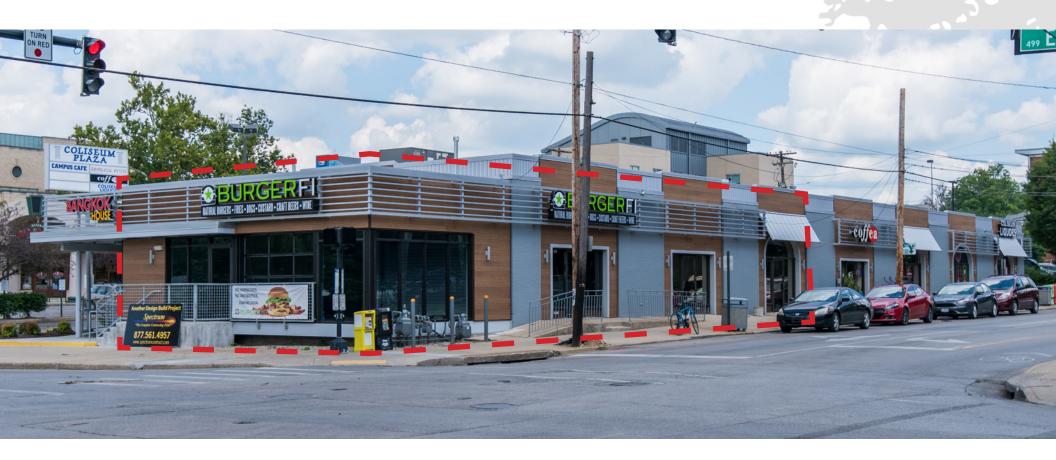

## **Property Details**

- End Cap space available at one of the highest foot traffic and visible corners of UK's campus
- 3,649 SF
- Asking rate: \$33.50/SF + NNN (est. \$4.75/SF)
- Property underwent extensive renovation 4 years ago
- Next to Wildcat Coal Lodge, Memorial Coliseum, Singletary Center and the Student Center. Ample student housing, and minutes from downtown Lexington.