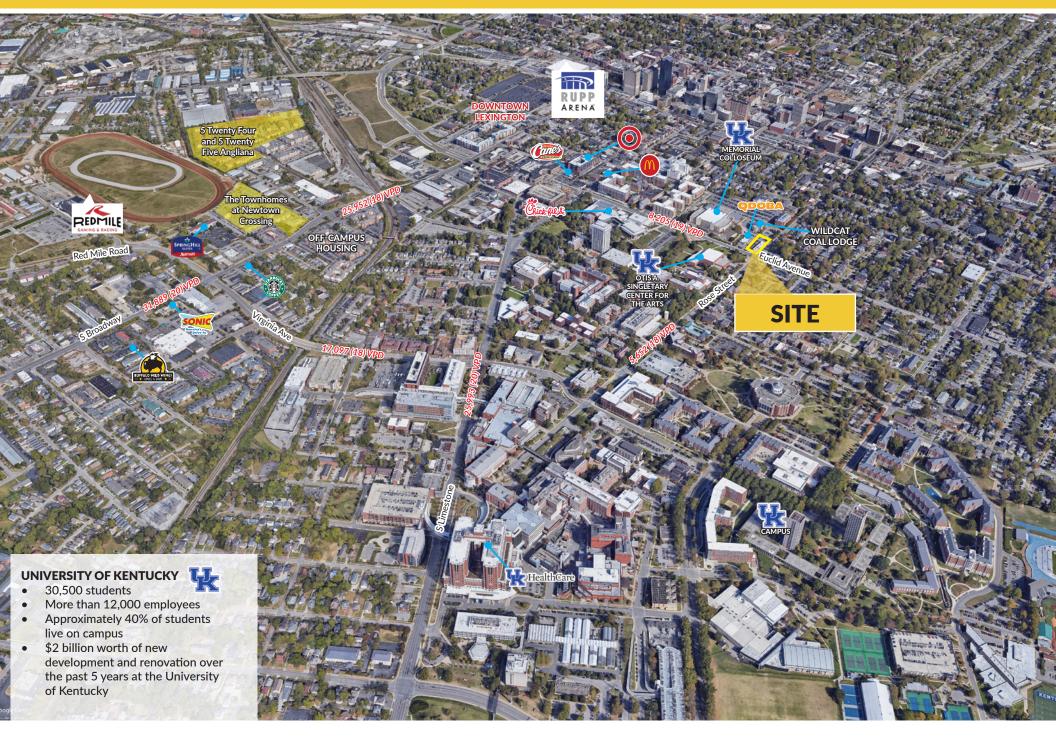

## **Property Details**

- End Cap space available at one of the highest foot traffic and visible corners of UK's campus
- 3,649 SF
- Asking rate: \$33.50/SF + NNN (est. \$4.75/SF)
- Property underwent extensive renovation 4 years ago
- Next to Wildcat Coal Lodge, Memorial Coliseum, Singletary Center and the Student Center. Ample student housing, and minutes from downtown Lexington.