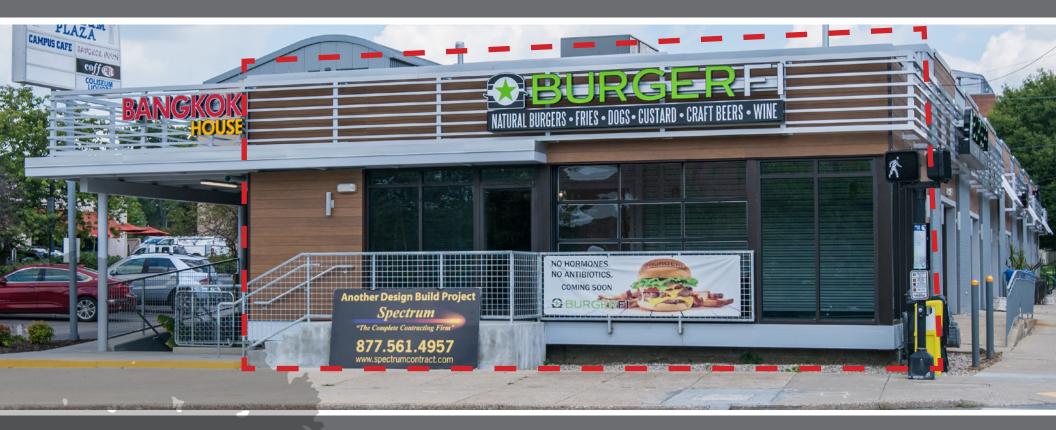

## **Property Details**

- End Cap space available at one of the highest foot traffic and visible corners of UK's campus
- 3,649 SF
- Asking rate: \$33.50/SF + NNN (est. \$4.75/SF)
- Property underwent extensive renovation 4 years ago
- Next to Wildcat Coal Lodge, Memorial Coliseum, Singletary Center and the Student Center. Ample student housing, and minutes from downtown Lexington.