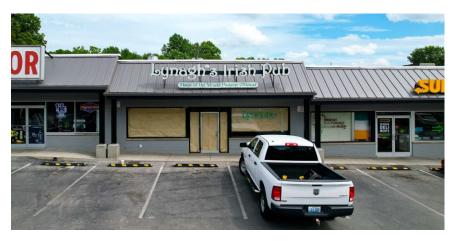

#### LEASE PRICE: \$24.50 + NNN

- Excellent location just off campus and near the popular Chevy Chase neighborhood.
- Population of 23,631 within 1 mile of the site.
- Great visibility on a signalized intersection.
- Fully built out as a restaurant/bar. 3,910 SF can be divided into +/-1,200 SF and 2,710 SF
- Major renovations at University Plaza in February 2023 include:
  - Repainting the whole center
  - New steel columns and concrete bollards
  - Updated roof and gutters