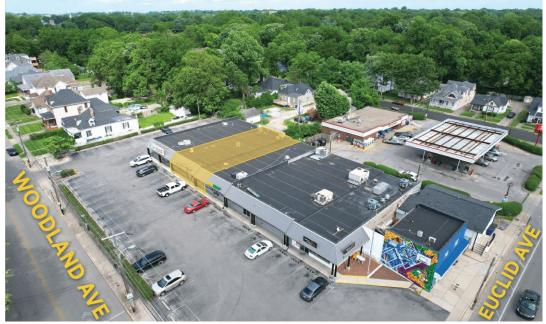

# FOR LEASE 384 Woodland Ave. LEXINGTON, KY



### Gordy Hoagland, CCIM

Cell: 502.387.1734 ghoagland@whiteoakcre.com

### **Connor Hobbs**

Cell: 502.724.5924 chobbs@whiteoakcre.com

## 384 Woodland Ave. Highlights

#### LEASE PRICE: \$24.50 + NNN

- Excellent location just off campus and near the popular Chevy Chase neighborhood.
- Population of 23,631 within 1 mile of the site.
- Great visibility on a signalized intersection.
- Fully built out as a restaurant/bar. 3,910 SF can be divided into +/-1,200 SF and 2,710 SF
- Major renovations at University Plaza in February 2023 include:
  - Repainting the whole center
  - New steel columns and concrete bollards
  - Updated roof and gutters









# 384 Woodland Ave Space Plan





## Nearby Businesses





## Surrounding Area