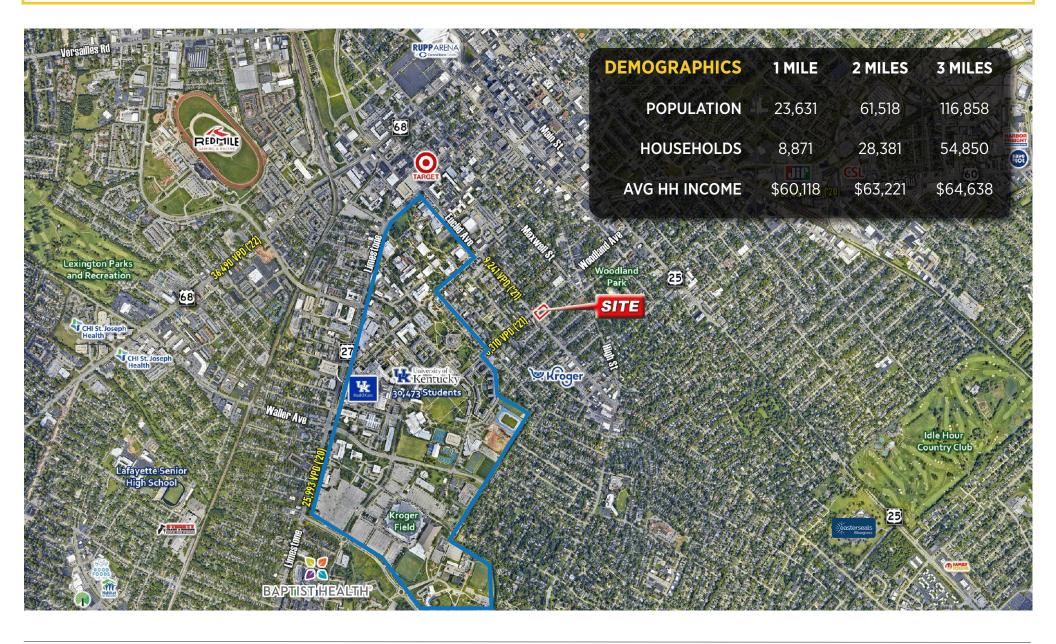

# FOR LEASE 384 Woodland Ave. LEXINGTON, KY



### Gordy Hoagland, CCIM

Cell: 502.387.1734 ghoagland@whiteoakcre.com

### **Connor Hobbs**

Cell: 502.724.5924 chobbs@whiteoakcre.com

## 384 Woodland Ave. Highlights

#### LEASE PRICE: \$24.50 + NNN

- Excellent location just off campus and near the popular Chevy Chase neighborhood.
- Population of 23,631 within 1 mile of the site.
- Great visibility on a signalized intersection.
- Fully built out as a restaurant/bar. 3,910 SF can be divided into +/-1,200 SF and 2,710 SF
- Major renovations at University Plaza in February 2023 include:
  - Repainting the whole center
  - New steel columns and concrete bollards
  - Updated roof and gutters









# 384 Woodland Ave Space Plan





## Nearby Businesses





## Surrounding Area