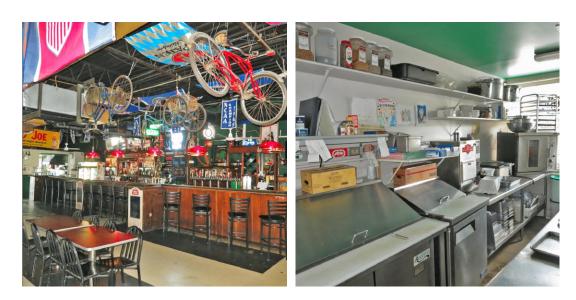

#### LEASE PRICE: \$24.50 + NNN

- Excellent location just off campus and near the popular Chevy Chase neighborhood.
- Population of 23,631 within 1 mile of the site.
- Great visibility on a signalized intersection.
- Fully built out as a restaurant/bar. 3,910 SF can be divided into +/-1,200 SF and 2,710 SF
- Major renovations at University Plaza in February 2023 include:
  - Repainting the whole center
  - New steel columns and concrete bollards
  - Updated roof and gutters