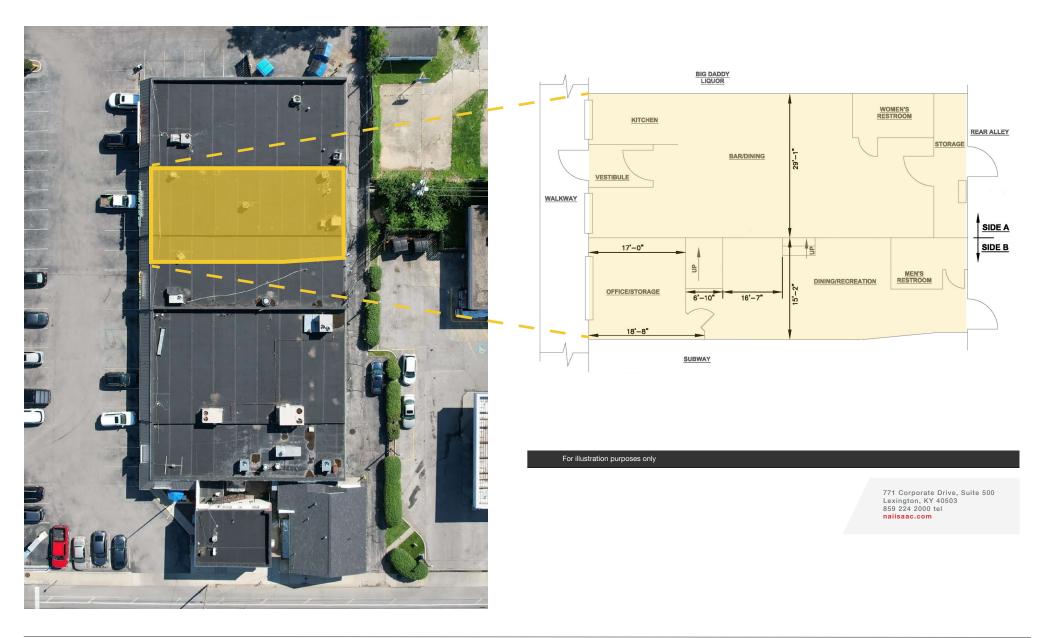

# FOR LEASE 384 Woodland Ave. LEXINGTON, KY



### Gordy Hoagland, CCIM

Cell: 502.387.1734 ghoagland@whiteoakcre.com

### **Connor Hobbs**

Cell: 502.724.5924 chobbs@whiteoakcre.com

## 384 Woodland Ave. Highlights

#### LEASE PRICE: \$24.50 + NNN

- Excellent location just off campus and near the popular Chevy Chase neighborhood.
- Population of 23,631 within 1 mile of the site.
- Great visibility on a signalized intersection.
- Fully built out as a restaurant/bar. 3,910 SF can be divided into +/-1,200 SF and 2,710 SF
- Major renovations at University Plaza in February 2023 include:
  - Repainting the whole center
  - New steel columns and concrete bollards
  - Updated roof and gutters









# 384 Woodland Ave Space Plan





## Nearby Businesses





## Surrounding Area