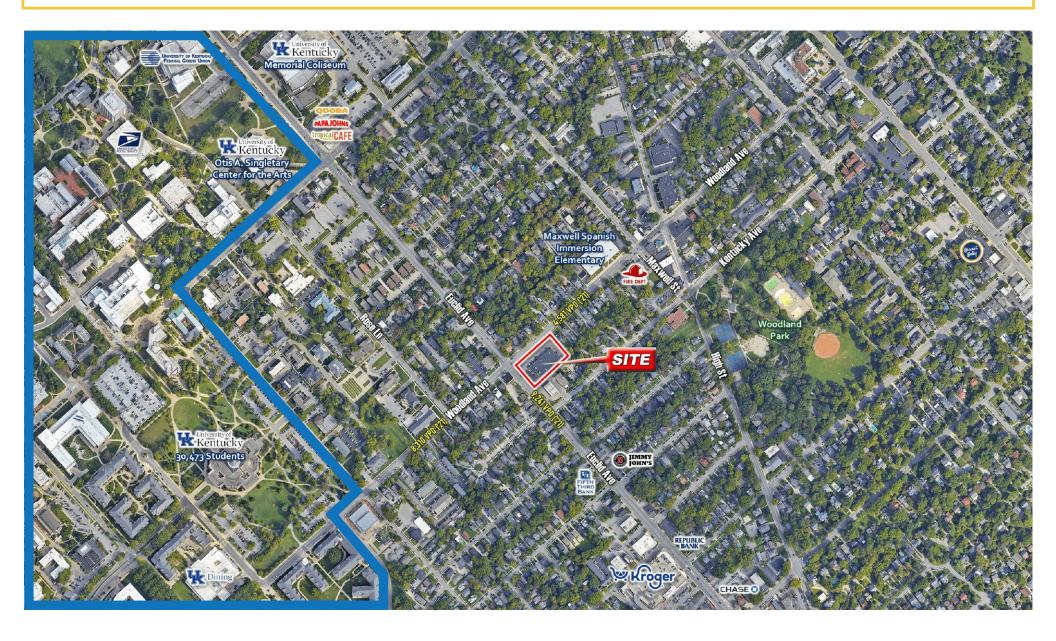

# FOR LEASE 384 Woodland Ave. LEXINGTON, KY



### Gordy Hoagland, CCIM

Cell: 502.387.1734 ghoagland@whiteoakcre.com

### **Connor Hobbs**

Cell: 502.724.5924 chobbs@whiteoakcre.com

## 384 Woodland Ave. Highlights

#### LEASE PRICE: \$24.50 + NNN

- Excellent location just off campus and near the popular Chevy Chase neighborhood.
- Population of 23,631 within 1 mile of the site.
- Great visibility on a signalized intersection.
- Fully built out as a restaurant/bar. 3,910 SF can be divided into +/-1,200 SF and 2,710 SF
- Major renovations at University Plaza in February 2023 include:
  - Repainting the whole center
  - New steel columns and concrete bollards
  - Updated roof and gutters









# 384 Woodland Ave Space Plan





## Nearby Businesses





## Surrounding Area