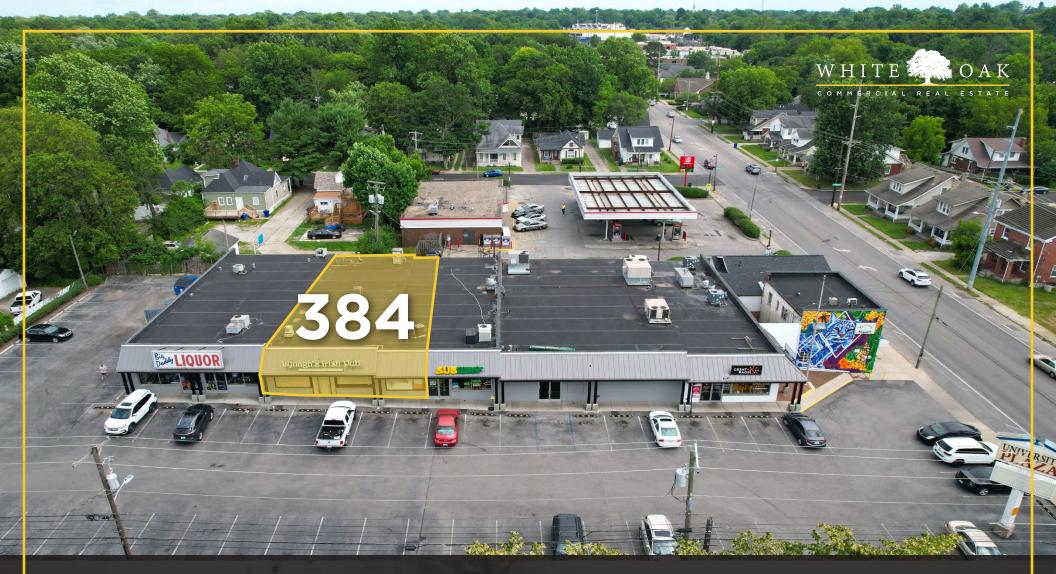

# FOR LEASE 384 Woodland Ave. LEXINGTON, KY

## 384 Woodland Ave. Highlights

#### LEASE PRICE: \$24.50 + NNN

- Excellent location just off campus and near the popular Chevy Chase neighborhood.
- Population of 23,631 within 1 mile of the site.
- Great visibility on a signalized intersection.
- Fully built out as a restaurant/bar. 3,910 SF can be divided into +/-1,200 SF and 2,710 SF
- Major renovations at University Plaza in February 2023 include:
  - Repainting the whole center
  - New steel columns and concrete bollards
  - Updated roof and gutters