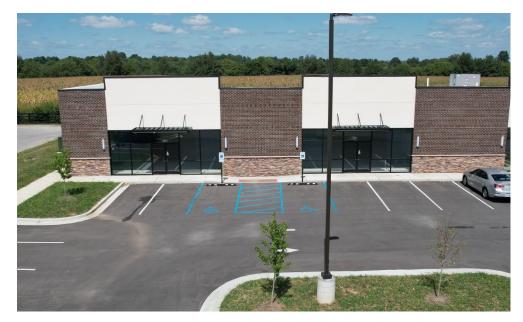

# FOR LEASE 355 E Brannon Rd. NICHOLASVILLE, KY



Gordy Hoagland, CCIM 502.387.1734 ghoagland@whiteoakcre.com



**Connor Hobbs** 502.724.5924 chobbs@whiteoakcre.com

## 355 E Brannon Rd Highlights

- New Construction
- 9,476 SF retail development. Join Brannon Family Chiropractic and State Farm
- Two (2) 2,169 SF spaces on the left endcapv.
- Conveniently located in the middle of the popular Brannon Crossing Shopping Center.
- Brannon Crossing is anchored by Kroger, Hobby Lobby, PetSmart, Marshalls and Home Goods.
- Signalized corner with ample parking, plus an additional
  12 spots in next lot (see bottom-right)
- Recently white-boxed (see interior photos on next page)









#### Interior Photos









# Nearby Businesses





### Surrounding Area