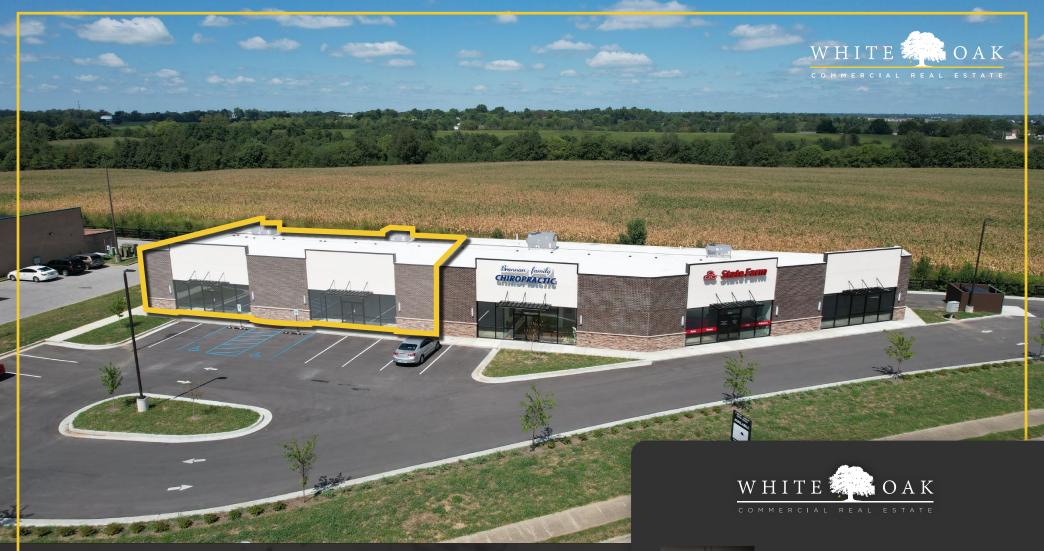

## 355 E Brannon Rd Highlights

- New Construction
- 9,476 SF retail development. Join Brannon Family Chiropractic and State Farm
- Two (2) 2,169 SF spaces on the left endcapv.
- Conveniently located in the middle of the popular Brannon Crossing Shopping Center.
- Brannon Crossing is anchored by Kroger, Hobby Lobby, PetSmart, Marshalls and Home Goods.
- Signalized corner with ample parking, plus an additional
  12 spots in next lot (see bottom-right)
- Recently white-boxed (see interior photos on next page)