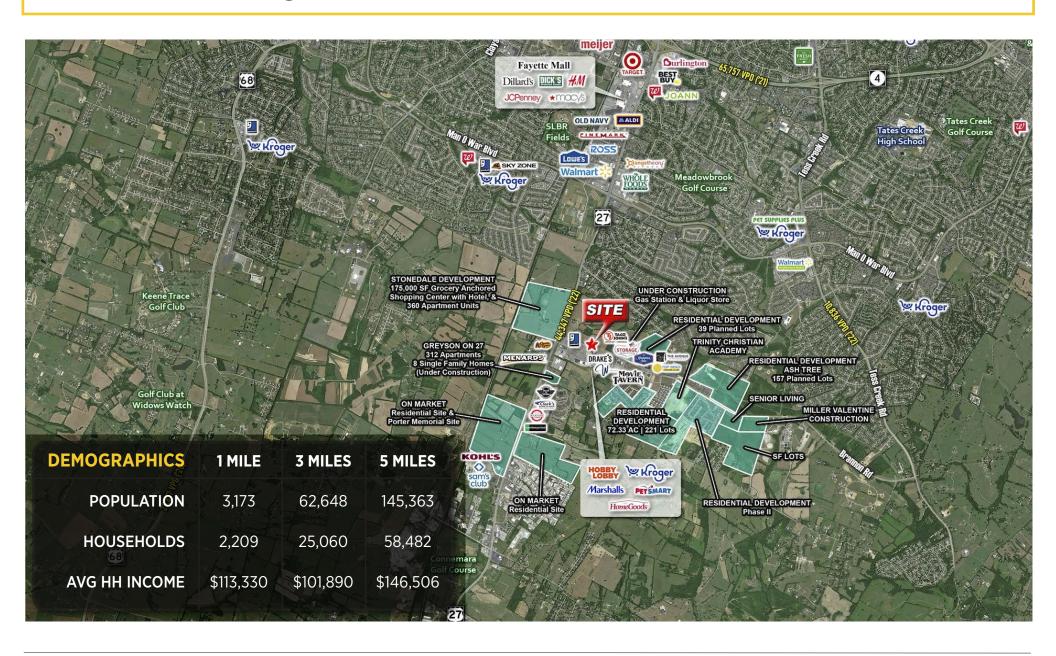

# FOR LEASE 355 E Brannon Rd. NICHOLASVILLE, KY



Gordy Hoagland, CCIM 502.387.1734 ghoagland@whiteoakcre.com



**Connor Hobbs** 502.724.5924 chobbs@whiteoakcre.com

## 355 E Brannon Rd Highlights

- New Construction
- 9,476 SF retail development. Join Brannon Family Chiropractic and State Farm
- Two (2) 2,169 SF spaces on the left endcapv.
- Conveniently located in the middle of the popular Brannon Crossing Shopping Center.
- Brannon Crossing is anchored by Kroger, Hobby Lobby, PetSmart, Marshalls and Home Goods.
- Signalized corner with ample parking, plus an additional
  12 spots in next lot (see bottom-right)
- Recently white-boxed (see interior photos on next page)









#### Interior Photos









# Nearby Businesses





### Surrounding Area