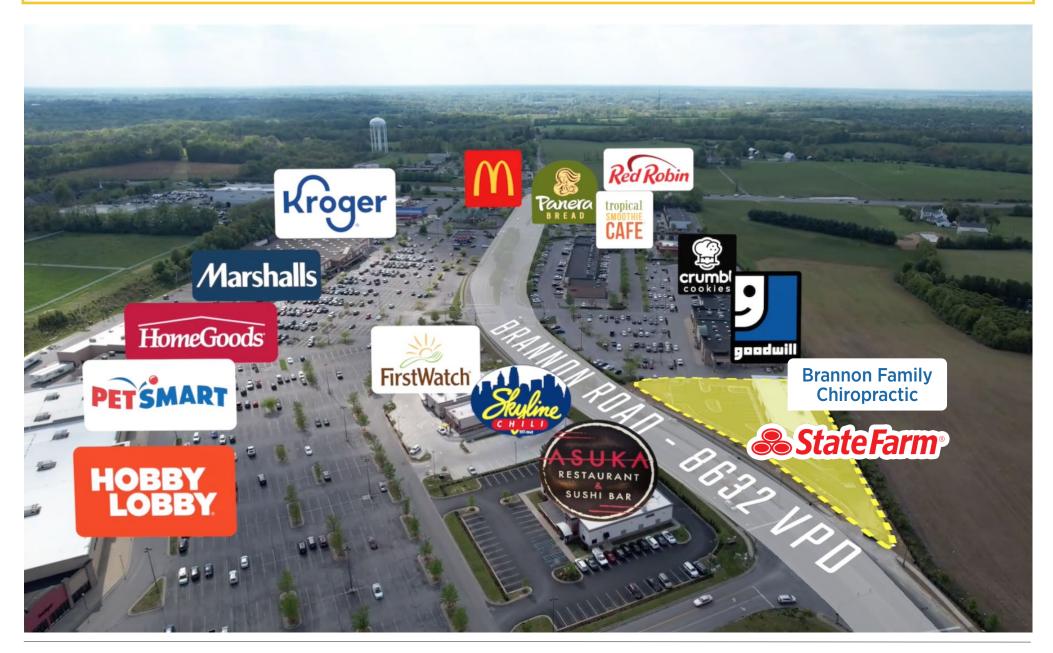

## 355 E Brannon Rd Highlights

- New Construction
- 9,476 SF retail development. Join Brannon Family Chiropractic and State Farm
- Two (2) 2,169 SF spaces on the left endcapv.
- Conveniently located in the middle of the popular Brannon Crossing Shopping Center.
- Brannon Crossing is anchored by Kroger, Hobby Lobby, PetSmart, Marshalls and Home Goods.
- Signalized corner with ample parking, plus an additional
  12 spots in next lot (see bottom-right)
- Recently white-boxed (see interior photos on next page)

# Nearby Businesses