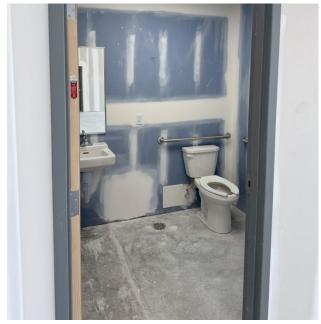

## 355 E Brannon Rd Highlights

- New Construction
- 9,476 SF retail development. Join Brannon Family Chiropractic and State Farm
- Two (2) 2,169 SF spaces on the left endcapv.
- Conveniently located in the middle of the popular Brannon Crossing Shopping Center.
- Brannon Crossing is anchored by Kroger, Hobby Lobby, PetSmart, Marshalls and Home Goods.
- Signalized corner with ample parking, plus an additional
  12 spots in next lot (see bottom-right)
- Recently white-boxed (see interior photos on next page)

#### Interior Photos