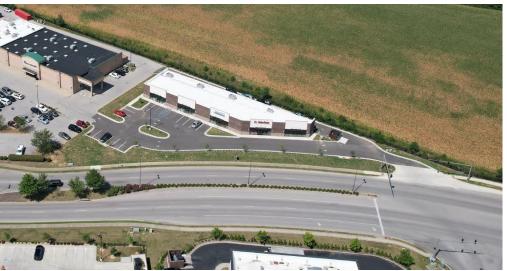

# FOR LEASE 355 E Brannon Rd. NICHOLASVILLE, KY



Gordy Hoagland, CCIM 502.387.1734 ghoagland@whiteoakcre.com



**Connor Hobbs** 502.724.5924 chobbs@whiteoakcre.com

## 355 E Brannon Rd Highlights

- New Construction
- 9,476 SF retail development. Join Brannon Family Chiropractic and State Farm
- Two (2) 2,169 SF spaces on the left endcapv.
- Conveniently located in the middle of the popular Brannon Crossing Shopping Center.
- Brannon Crossing is anchored by Kroger, Hobby Lobby, PetSmart, Marshalls and Home Goods.
- Signalized corner with ample parking, plus an additional
  12 spots in next lot (see bottom-right)
- Recently white-boxed (see interior photos on next page)









#### Interior Photos









# Nearby Businesses





### Surrounding Area