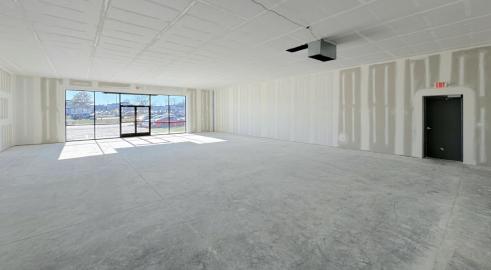

## 355 E Brannon Rd Highlights

- New Construction
- 9,476 SF retail development. Join Brannon Family Chiropractic and State Farm
- Two (2) 2,169 SF spaces on the left endcapv.
- Conveniently located in the middle of the popular Brannon Crossing Shopping Center.
- Brannon Crossing is anchored by Kroger, Hobby Lobby, PetSmart, Marshalls and Home Goods.
- Signalized corner with ample parking, plus an additional
  12 spots in next lot (see bottom-right)
- Recently white-boxed (see interior photos on next page)

#### Interior Photos