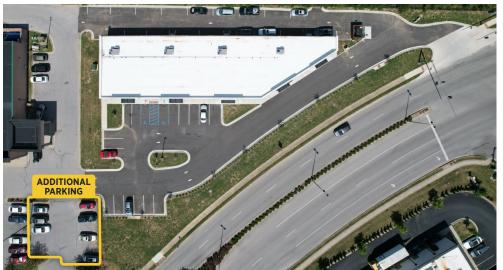

## 355 E Brannon Rd Highlights

- New Construction
- 9,476 SF retail development. Join Brannon Family Chiropractic and State Farm
- Two (2) 2,169 SF spaces on the left endcapv.
- Conveniently located in the middle of the popular Brannon Crossing Shopping Center.
- Brannon Crossing is anchored by Kroger, Hobby Lobby, PetSmart, Marshalls and Home Goods.
- Signalized corner with ample parking, plus an additional
  12 spots in next lot (see bottom-right)
- Recently white-boxed (see interior photos on next page)