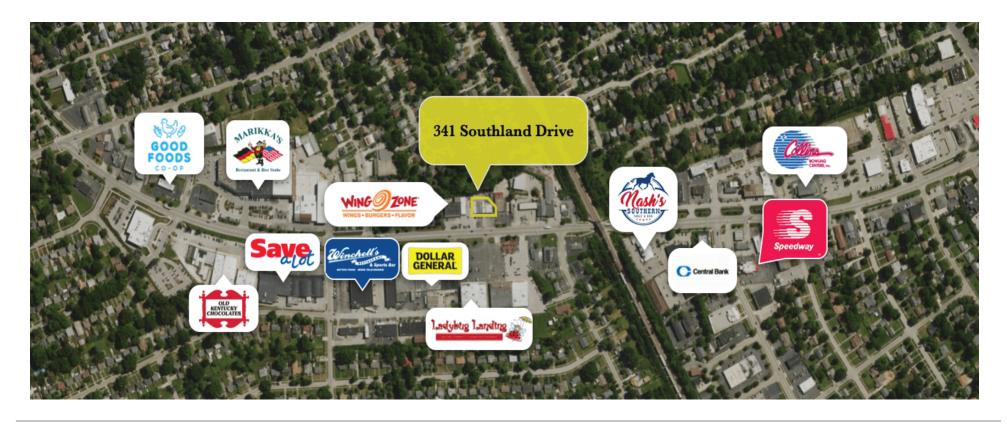

## Property Highlights

- \$15/SF + NNN
- 3,000 SF of office/retail
- 12 parking spaces in the front with ample space in the rear of the property
- Excellent visibility with pole signage fronting Southland Drive
- 15,400 cars per day drive by the property
- Rare retail availability on Southland Drive
- Join Kentucky Hearing Aids in this newly renovated space. Landlord has upgraded the building facade and added brand new store fronts.