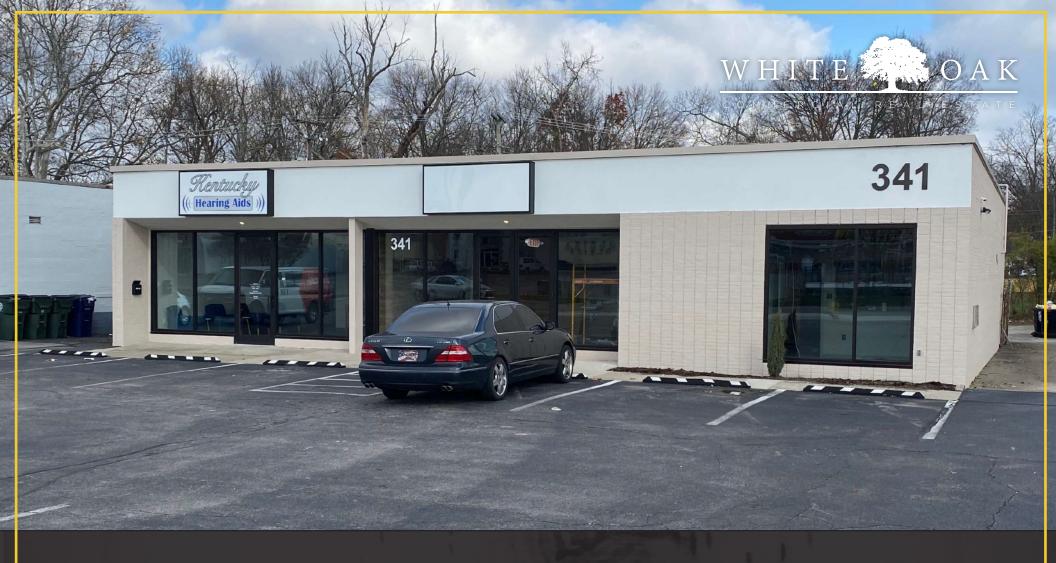

## Property Highlights

- \$15/SF + NNN
- 3,000 SF of office/retail
- 12 parking spaces in the front with ample space in the rear of the property
- Excellent visibility with pole signage fronting Southland Drive
- 15,400 cars per day drive by the property
- Rare retail availability on Southland Drive
- Join Kentucky Hearing Aids in this newly renovated space. Landlord has upgraded the building facade and added brand new store fronts.