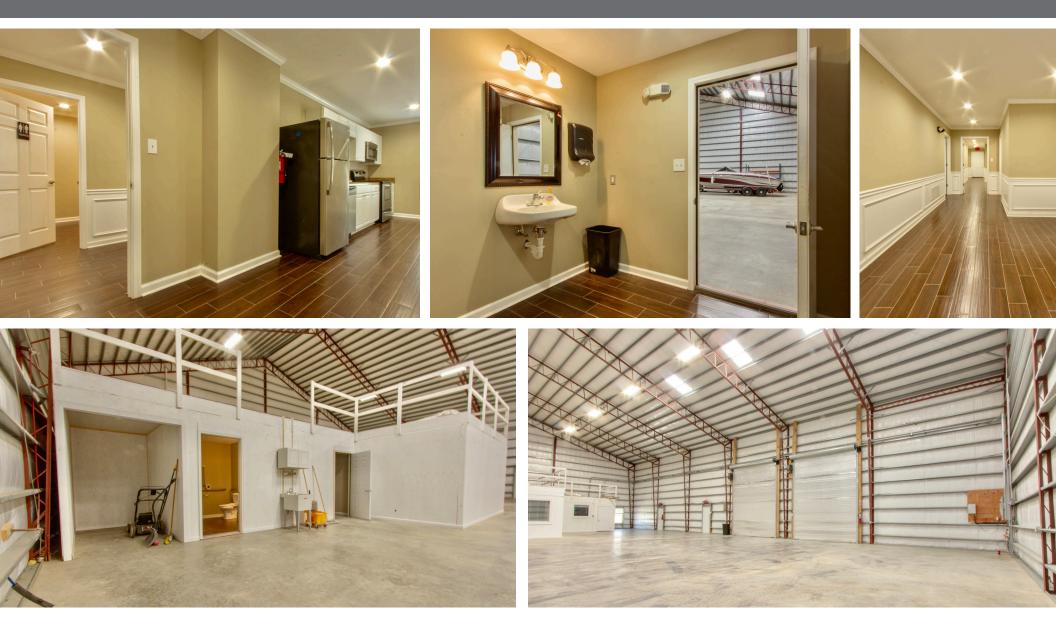

## **Property Details**

- Sale Price- \$975,000
- Lease Rate- \$7.55/SF + NNN For the entire property (Building and 2 acre lay down yard) OR \$6.00/SF NNN for the building and \$2,000/ month for the lay down yard
- Building SF: 9,900 SF
- Total site size: 2.5 acres
- Entire property is fenced
- Office: Approx. 2,400

- Office consists of 3 large offices, conference room, kitchen, 2 restrooms, cubicle area
- Warehouse: approximately 7,500 SF
- Clear height- 35' at the center, 21' at the eaves
- 2 12x14 drive in doors
- 3 phase electric