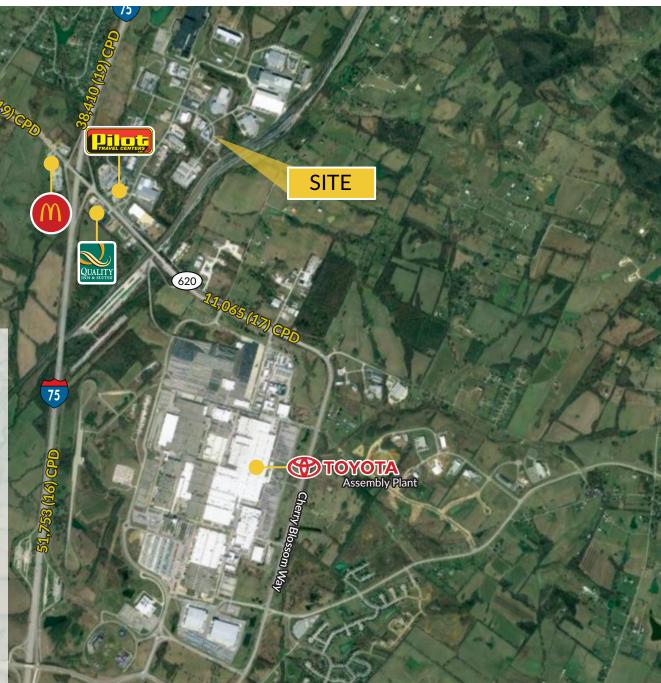

GORDY HOAGLAND 502.387.1734 | CHARLIE MUST 412.996.1163

GORDY HOAGLAND 502.387.1734 | CHARLIE MUST 412.996.1163

620

- Established industrial park directly across from the Toyota Plant
- Businesses in the Industrial Park include Toyota Tsusho, Ryder Trucking, Leggett and Platt, Vascor Transportation, and Clarke Power among many others
- 1 mile to I-75 on ramp
- Less than 2 miles to gate 5 at the Toyota Plant
- 15 Miles to the Newtown Pike/I-75 exit in Lexington