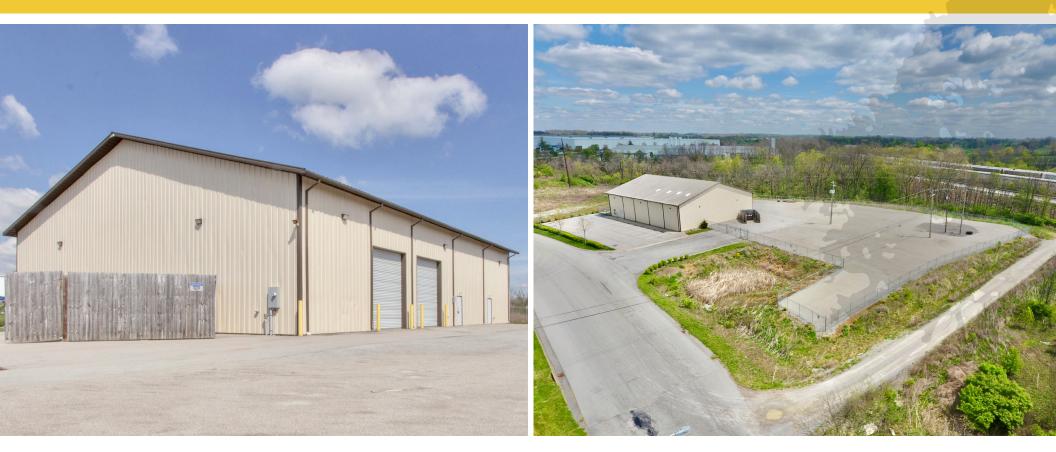

## **Property Details**

- Sale Price- \$975,000
- Lease Rate- \$7.55/SF + NNN For the entire property (Building and 2 acre lay down yard) OR \$6.00/SF NNN for the building and \$2,000/ month for the lay down yard
- Building SF: 9,900 SF
- Total site size: 2.5 acres
- Entire property is fenced
- Office: Approx. 2,400

- Office consists of 3 large offices, conference room, kitchen, 2 restrooms, cubicle area
- Warehouse: approximately 7,500 SF
- Clear height- 35' at the center, 21' at the eaves
- 2 12x14 drive in doors
- 3 phase electric