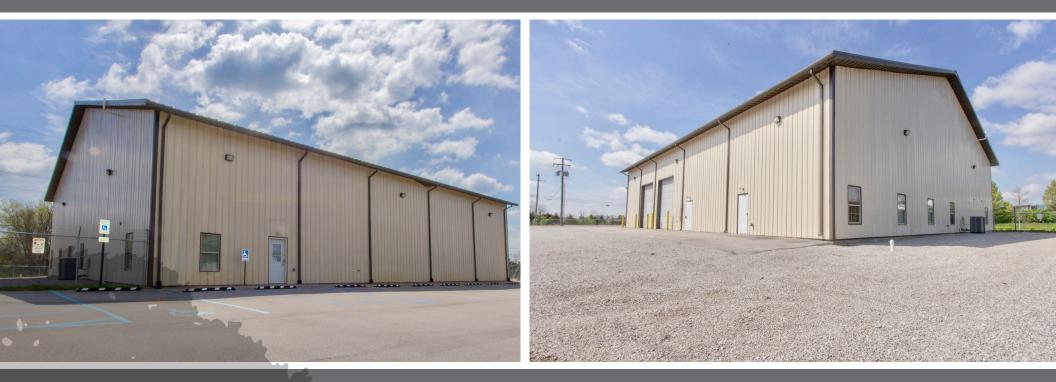

## **Property Details**

- Sale Price- \$975,000
- Lease Rate- \$7.55/SF + NNN For the entire property (Building and 2 acre lay down yard) OR \$6.00/SF NNN for the building and \$2,000/ month for the lay down yard
- Building SF: 9,900 SF
- Total site size: 2.5 acres
- Entire property is fenced
- Office: Approx. 2,400

- Office consists of 3 large offices, conference room, kitchen, 2 restrooms, cubicle area
- Warehouse: approximately 7,500 SF
- Clear height- 35' at the center, 21' at the eaves
- 2 12x14 drive in doors
- 3 phase electric