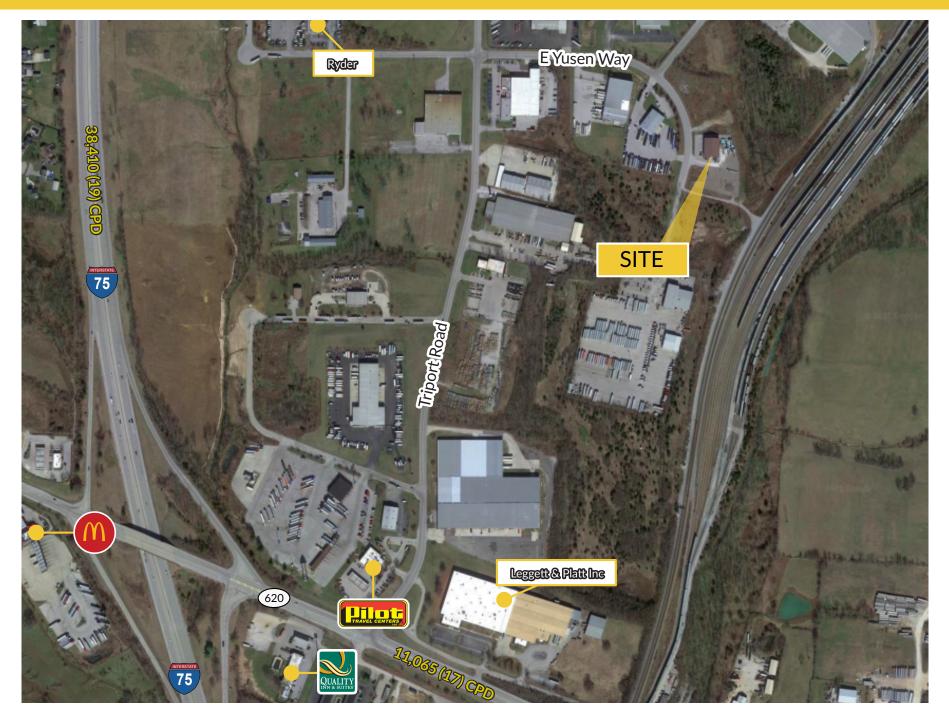

GORDY HOAGLAND 502.387.1734 | CHARLIE MUST 412.996.1163

GORDY HOAGLAND 502.387.1734 | CHARLIE MUST 412.996.1163

620

- Established industrial park directly across from the Toyota Plant
- Businesses in the Industrial Park include Toyota Tsusho, Ryder Trucking, Leggett and Platt, Vascor Transportation, and Clarke Power among many others
- 1 mile to I-75 on ramp
- Less than 2 miles to gate 5 at the Toyota Plant
- 15 Miles to the Newtown Pike/I-75 exit in Lexington