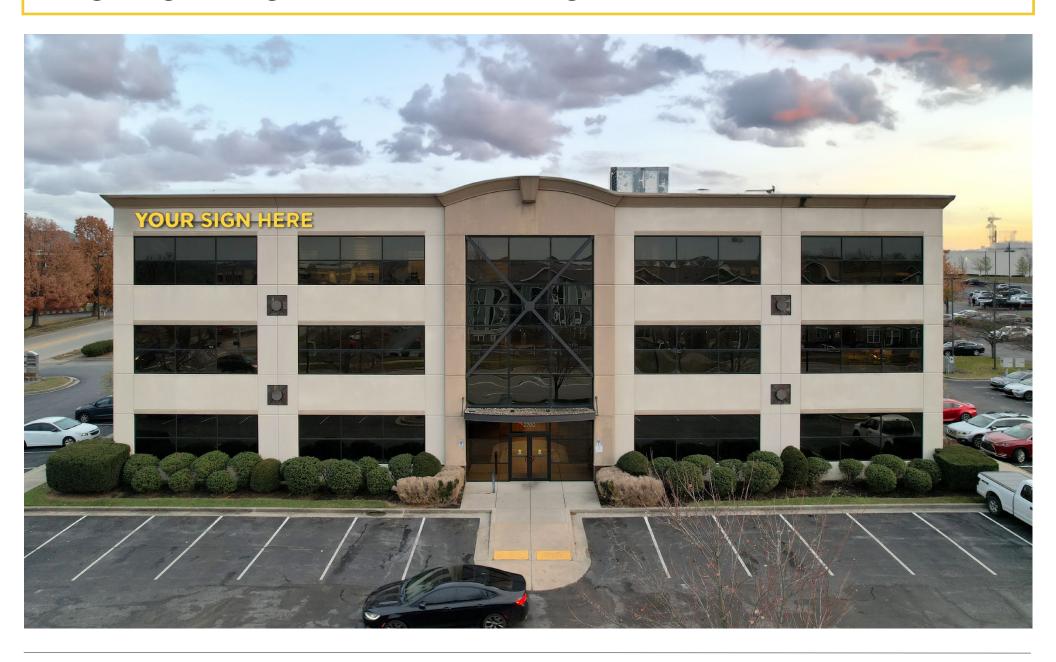

the signalized intersection of Old Rosebud Road and Sir Barton Way in Hamburg, this third-floor office has signage rights to the Sir Barton Way side of the building providing excellent visibility and recognition.

- Easy access to I-75 & I-64
- Minutes from the new \$250m Baptist Health Hospital development and planned UK Hospital
- Abundant restaurants and shopping nearby
- Ample Parking
- Signage Available

#### Three suites available for lease:

- Suite 310: 2,504 RSF, standard office available Q1 2024 could be converted to Medical
- Suite 330: 4,802 RSF, Medical fit out available Q3/Q4 2024
- Suite 350: 2,002 RSF, Medical fit out available Q3/Q4 2024
- Lease Rate: \$22/SF/YR Modified Gross
- Zoning: P-1
- Hamburg Business Center
- Year Built: 2005







## Signage Rights to Building





## Nearby Businesses





## Surrounding Area