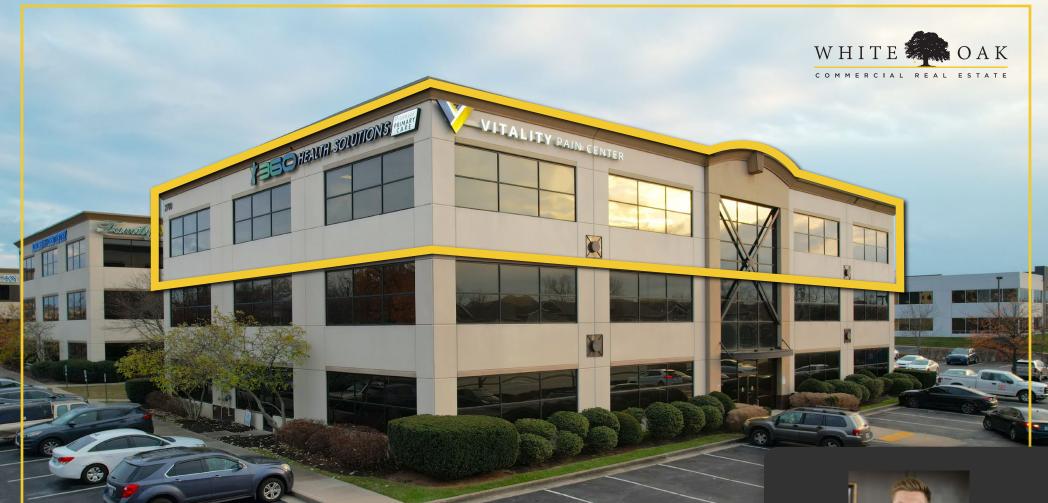

# FOR LEASE

2700 Old Rosebud Rd

Suites 310, 330, and 350

LEXINGTON, KY

Frederick Rupp Investment Sales & Leasing 859-533-2651

frupp@whiteoakcre.com

### 2700 Old Rosebud Rd Highlights

White Oak Commercial Real Estate is pleased to offer this 9,308 SF Class A Medical Office in the Hamburg Business Center. Located at the signalized intersection of Old Rosebud Road and Sir Barton Way in Hamburg, this third-floor office has signage rights to the Sir Barton Way side of the building providing excellent visibility and recognition.