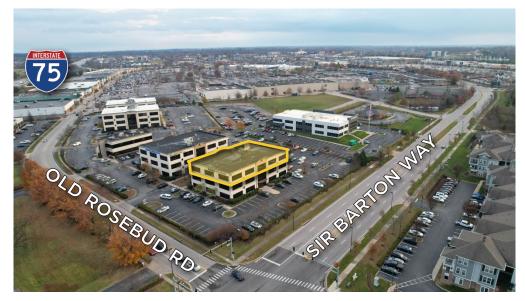

### 2700 Old Rosebud Rd Highlights

White Oak Commercial Real Estate is pleased to offer this 9,308 SF Class A Medical Office in the Hamburg Business Center. Located at the signalized intersection of Old Rosebud Road and Sir Barton Way in Hamburg, this third-floor office has signage rights to the Sir Barton Way side of the building providing excellent visibility and recognition.

- Easy access to I-75 & I-64
- Minutes from the new \$250m Baptist Health Hospital development and planned UK Hospital
- Abundant restaurants and shopping nearby
- Ample Parking
- Signage Available