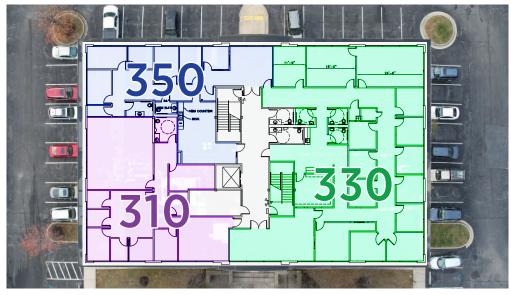

#### Three suites available for lease:

- Suite 310: 2,504 RSF, standard office available Q1 2024 could be converted to Medical
- Suite 330: 4,802 RSF, Medical fit out available Q3/Q4 2024
- Suite 350: 2,002 RSF, Medical fit out available Q3/Q4 2024
- Lease Rate: \$22/SF/YR Modified Gross
- Zoning: P-1
- Hamburg Business Center
- Year Built: 2005