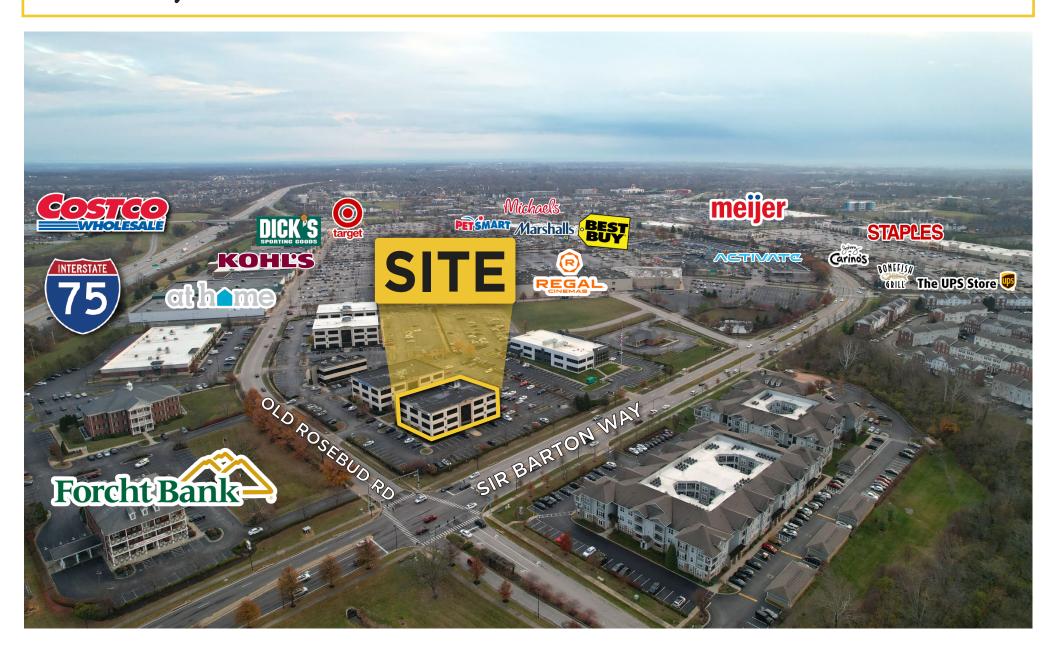

n of Old Rosebud Road and Sir Barton Way in Hamburg, this third-floor office has signage rights to the Sir Barton Way side of the building providing excellent visibility and recognition.

- Easy access to I-75 & I-64
- Minutes from the new \$250m Baptist Health Hospital development and planned UK Hospital
- Abundant restaurants and shopping nearby
- Ample Parking
- Signage Available

#### Three suites available for lease:

- Suite 310: 2,504 RSF, standard office available Q1 2024 could be converted to Medical
- Suite 330: 4,802 RSF, Medical fit out available Q3/Q4 2024
- Suite 350: 2,002 RSF, Medical fit out available Q3/Q4 2024
- Lease Rate: \$22/SF/YR Modified Gross
- Zoning: P-1
- Hamburg Business Center
- Year Built: 2005







## Signage Rights to Building





## Nearby Businesses





## Surrounding Area