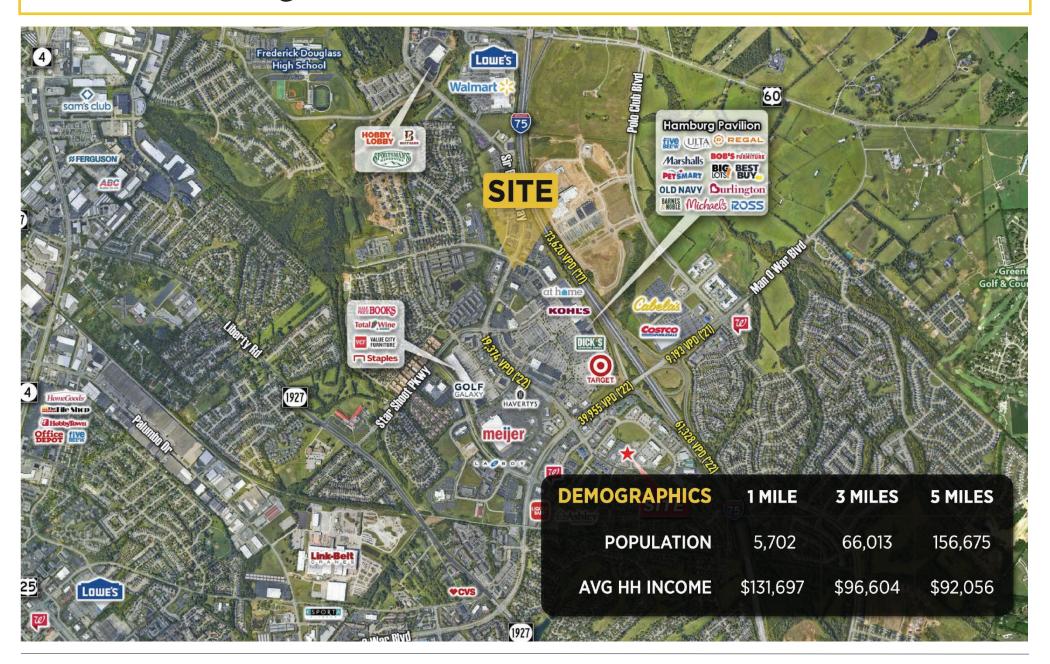

Sir Barton Way in Hamburg, this third-floor office has signage rights to the Sir Barton Way side of the building providing excellent visibility and recognition.

- Easy access to I-75 & I-64
- Minutes from the new \$250m Baptist Health Hospital development and planned UK Hospital
- Abundant restaurants and shopping nearby
- Ample Parking
- Signage Available

#### Three suites available for lease:

- Suite 310: 2,504 RSF, standard office available Q1 2024 could be converted to Medical
- Suite 330: 4,802 RSF, Medical fit out available Q3/Q4 2024
- Suite 350: 2,002 RSF, Medical fit out available Q3/Q4 2024
- Lease Rate: \$22/SF/YR Modified Gross
- Zoning: P-1
- Hamburg Business Center
- Year Built: 2005







## Signage Rights to Building





## Nearby Businesses





## Surrounding Area