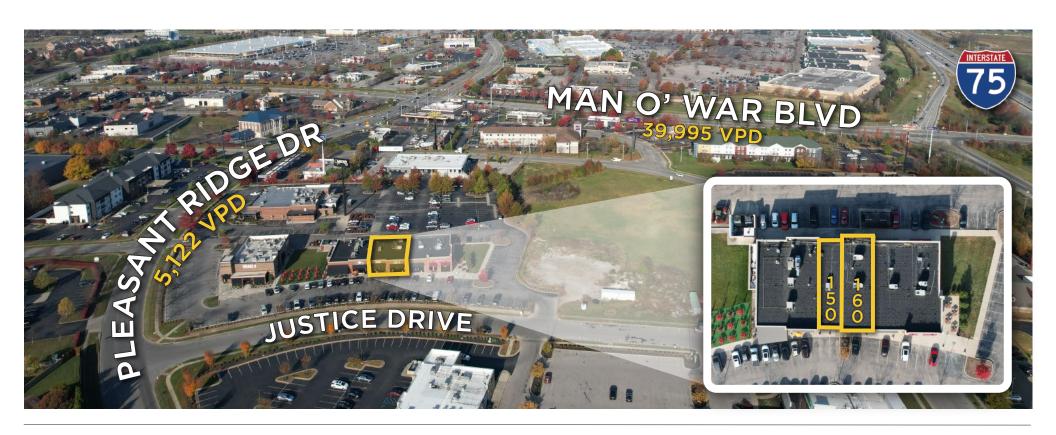

1925 Justice Drive LEXINGTON, KY





Gordy Hoagland, CCIM 502.387.1734 ghoagland@whiteoakcre.com



Connor Hobbs 502.724.5924 chobbs@whiteoakcre.com

## 1925 Justice Drive Highlights

- Rare opportunity to lease small shop retail space in Hamburg
- \$31.50/SF/YR + NNN
- Suite 150: 1,535 SF, former retail
- Suite 160: 2,360 SF, former salon
- Suites can be combined if needed

- Ample parking
- Anchor Tenants: Malone's, Harry's, Drake's, Wild Eggs, Graeter's
- Hamburg offers an abundance of retail, restaurant and lodging amenities
- Minutes from I-75 and the \$250 million Baptist Health development and planned UK Hospital





## Suite 160 Interior Photos









## Nearby Businesses



## Surrounding Area