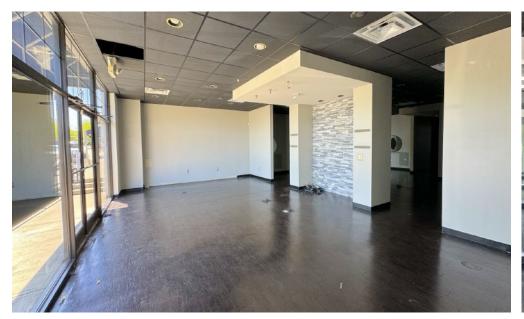

1925 Justice Drive LEXINGTON, KY





Gordy Hoagland, CCIM 502.387.1734 ghoagland@whiteoakcre.com



Connor Hobbs 502.724.5924 chobbs@whiteoakcre.com

## 1925 Justice Drive Highlights

- Rare opportunity to lease small shop retail space in Hamburg
- \$31.50/SF/YR + NNN
- Suite 150: 1,535 SF, former retail
- Suite 160: 2,360 SF, former salon
- Suites can be combined if needed

- Ample parking
- Anchor Tenants: Malone's, Harry's, Drake's, Wild Eggs, Graeter's
- Hamburg offers an abundance of retail, restaurant and lodging amenities
- Minutes from I-75 and the \$250 million Baptist Health development and planned UK Hospital





## Suite 160 Interior Photos









## Nearby Businesses



## Surrounding Area