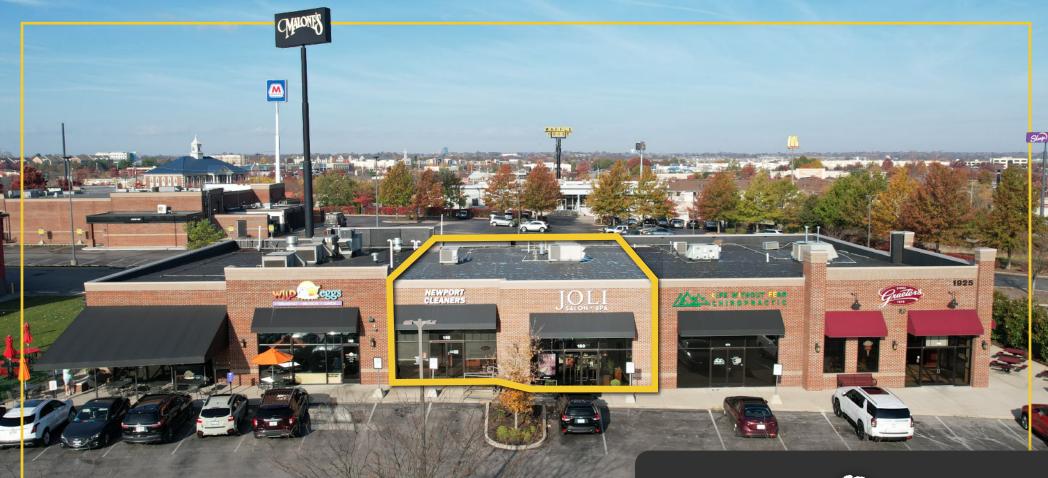

## 1925 Justice Drive Highlights

- Rare opportunity to lease small shop retail space in Hamburg
- \$31.50/SF/YR + NNN
- Suite 150: 1,535 SF, former retail
- Suite 160: 2,360 SF, former salon
- Suites can be combined if needed

- Ample parking
- Anchor Tenants: Malone's, Harry's, Drake's, Wild Eggs, Graeter's
- Hamburg offers an abundance of retail, restaurant and lodging amenities
- Minutes from I-75 and the \$250 million Baptist Health development and planned UK Hospital