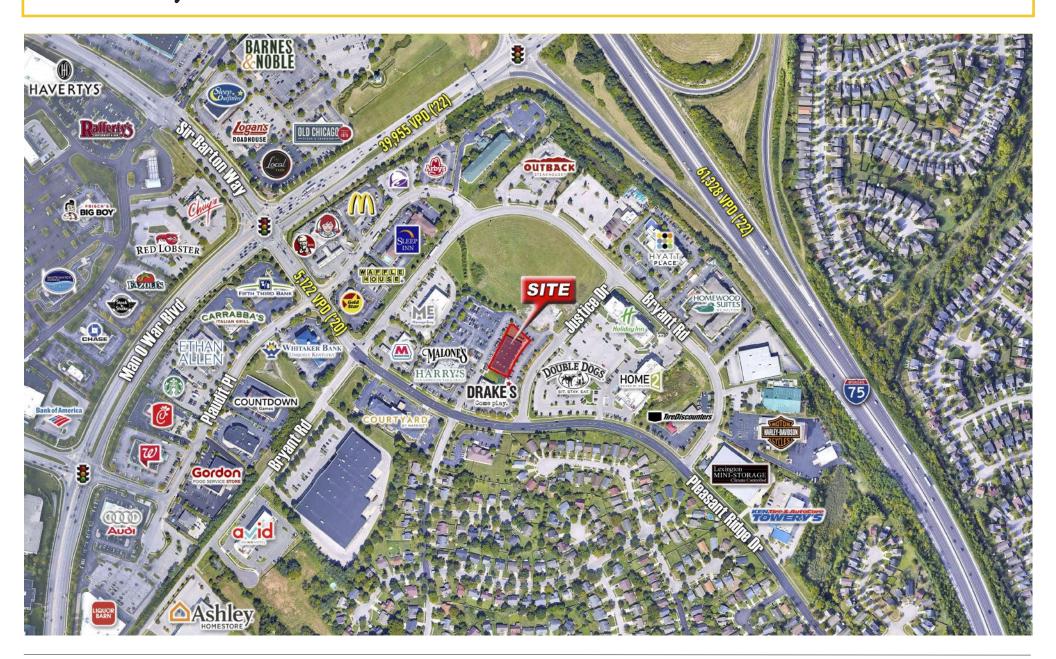

1925 Justice Drive LEXINGTON, KY





Gordy Hoagland, CCIM 502.387.1734 ghoagland@whiteoakcre.com



Connor Hobbs 502.724.5924 chobbs@whiteoakcre.com

## 1925 Justice Drive Highlights

- Rare opportunity to lease small shop retail space in Hamburg
- \$31.50/SF/YR + NNN
- Suite 150: 1,535 SF, former retail
- Suite 160: 2,360 SF, former salon
- Suites can be combined if needed

- Ample parking
- Anchor Tenants: Malone's, Harry's, Drake's, Wild Eggs, Graeter's
- Hamburg offers an abundance of retail, restaurant and lodging amenities
- Minutes from I-75 and the \$250 million Baptist Health development and planned UK Hospital





## Suite 160 Interior Photos









## Nearby Businesses



## Surrounding Area