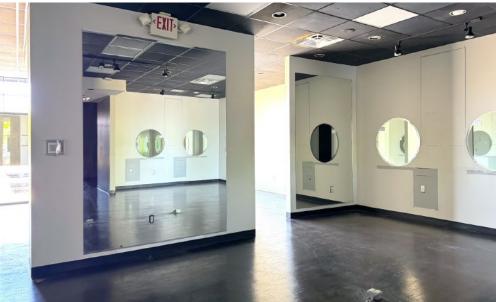

1925 Justice Drive LEXINGTON, KY





Gordy Hoagland, CCIM 502.387.1734 ghoagland@whiteoakcre.com



Connor Hobbs 502.724.5924 chobbs@whiteoakcre.com

## 1925 Justice Drive Highlights

- Rare opportunity to lease small shop retail space in Hamburg
- \$31.50/SF/YR + NNN
- Suite 150: 1,535 SF, former retail
- Suite 160: 2,360 SF, former salon
- Suites can be combined if needed

- Ample parking
- Anchor Tenants: Malone's, Harry's, Drake's, Wild Eggs, Graeter's
- Hamburg offers an abundance of retail, restaurant and lodging amenities
- Minutes from I-75 and the \$250 million Baptist Health development and planned UK Hospital





## Suite 160 Interior Photos









## Nearby Businesses



## Surrounding Area