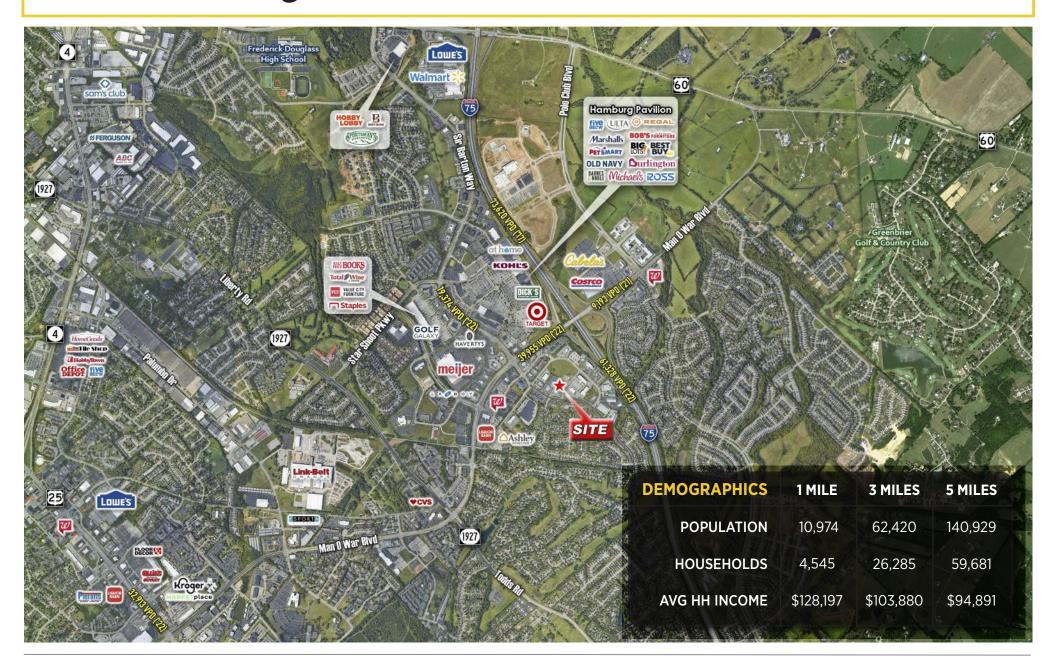

1925 Justice Drive LEXINGTON, KY





Gordy Hoagland, CCIM 502.387.1734 ghoagland@whiteoakcre.com



Connor Hobbs 502.724.5924 chobbs@whiteoakcre.com

## 1925 Justice Drive Highlights

- Rare opportunity to lease small shop retail space in Hamburg
- \$31.50/SF/YR + NNN
- Suite 150: 1,535 SF, former retail
- Suite 160: 2,360 SF, former salon
- Suites can be combined if needed

- Ample parking
- Anchor Tenants: Malone's, Harry's, Drake's, Wild Eggs, Graeter's
- Hamburg offers an abundance of retail, restaurant and lodging amenities
- Minutes from I-75 and the \$250 million Baptist Health development and planned UK Hospital





## Suite 160 Interior Photos









## Nearby Businesses



## Surrounding Area