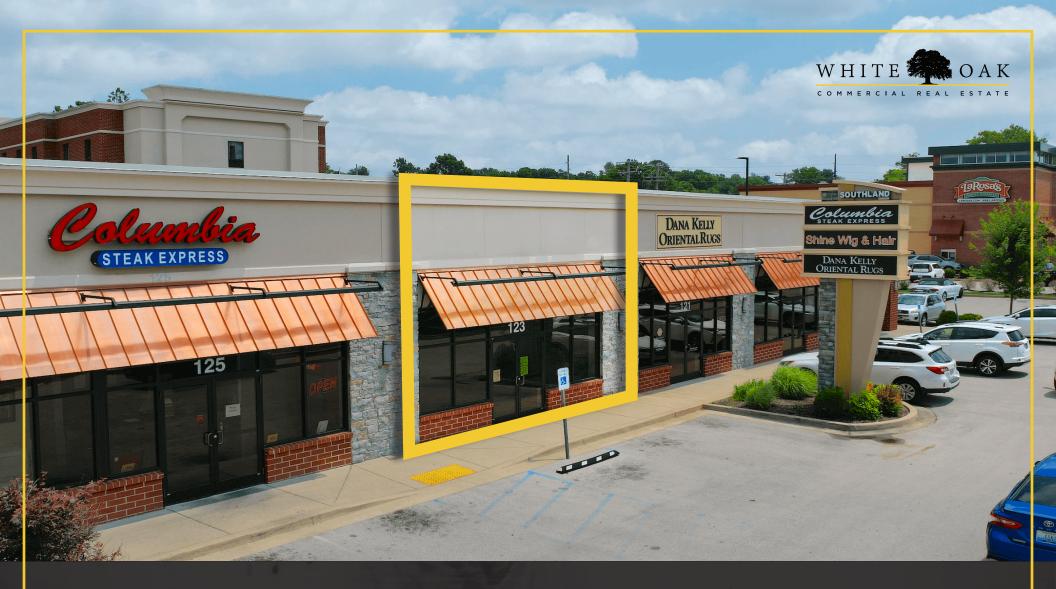

# 123 Southland Dr. Highlights

Southland Center is a retail strip center boasting excellent visibility situated just off Nicholasville Road (+-36,078 VPD) on Southland Drive (+-13,216 VPD). This property was recently renovated and has a strong tenant mix that includes Taziki's Mediterranean Café, Dana Kelly Oriental Rugs, and Columbia Steak Express. Southland Center sits less than 3 miles from Downtown Lexington, the University of Kentucky, Baptist Health Lexington, and Fayette Mall.

#### LEASE PRICE: \$19.50 + NNN

- Suite 123: +-2,570 SF
- Zone: B-1 Neighborhood Business
- Nearby retailers and restaurants include Hampton Inn, LaRosa's Pizza, Donut Day's Bakery, Taco Tico, Winchell's Restaurant and Bar, Ramsey's and more

### Aerial View of 123 Southland Dr.