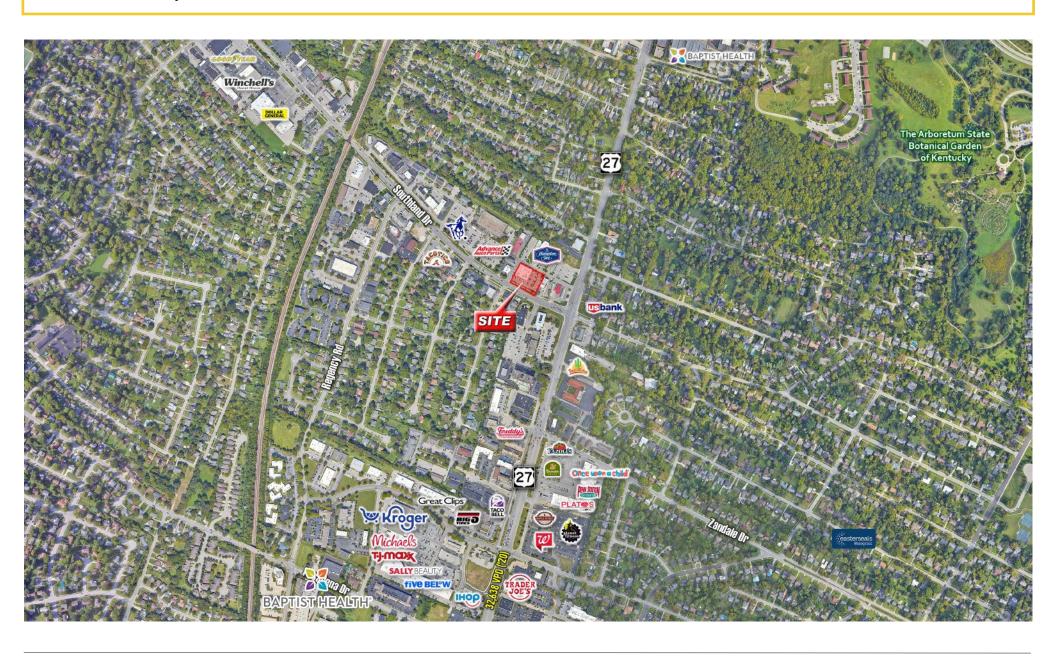

nd Center is a retail strip center boasting excellent visibility situated just off Nicholasville Road (+-36,078 VPD) on Southland Drive (+-13,216 VPD). This property was recently renovated and has a strong tenant mix that includes Taziki's Mediterranean Café, Dana Kelly Oriental Rugs, and Columbia Steak Express. Southland Center sits less than 3 miles from Downtown Lexington, the University of Kentucky, Baptist Health Lexington, and Fayette Mall.



#### LEASE PRICE: \$19.50 + NNN

- Suite 123: +-2,570 SF
- Zone: B-1 Neighborhood Business
- Nearby retailers and restaurants include Hampton Inn, LaRosa's Pizza, Donut Day's Bakery, Taco Tico, Winchell's Restaurant and Bar, Ramsey's and more







### Aerial View of 123 Southland Dr.





# Next to 123 Southland Dr.





# Nearby Businesses





# Surrounding Area