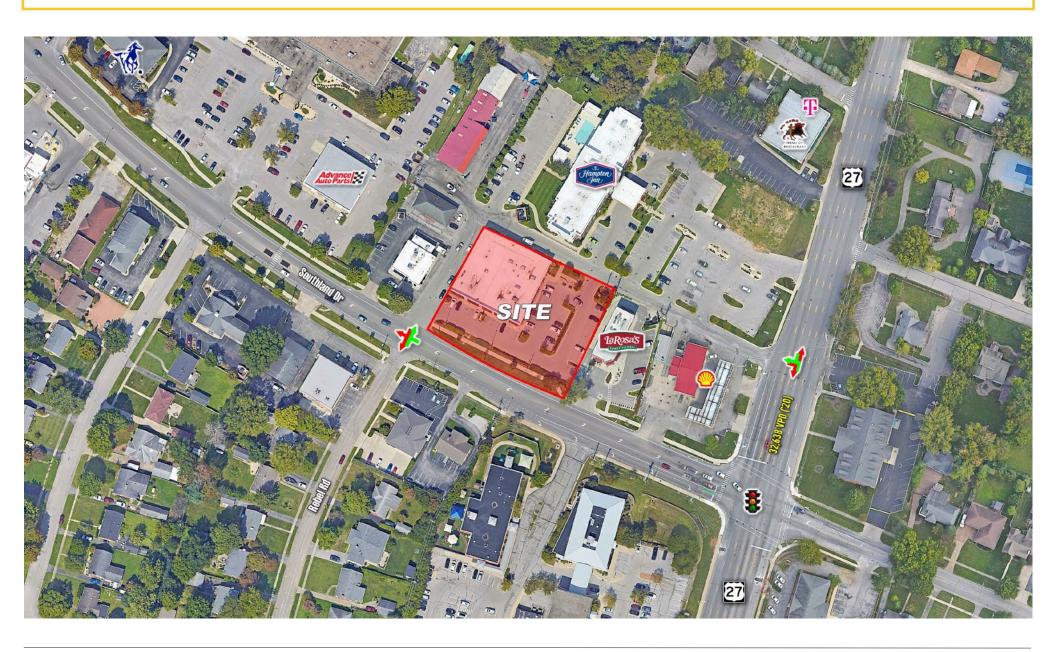

d Dr. Highlights

Southland Center is a retail strip center boasting excellent visibility situated just off Nicholasville Road (+-36,078 VPD) on Southland Drive (+-13,216 VPD). This property was recently renovated and has a strong tenant mix that includes Taziki's Mediterranean Café, Dana Kelly Oriental Rugs, and Columbia Steak Express. Southland Center sits less than 3 miles from Downtown Lexington, the University of Kentucky, Baptist Health Lexington, and Fayette Mall.



#### LEASE PRICE: \$19.50 + NNN

- Suite 123: +-2,570 SF
- Zone: B-1 Neighborhood Business
- Nearby retailers and restaurants include Hampton Inn, LaRosa's Pizza, Donut Day's Bakery, Taco Tico, Winchell's Restaurant and Bar, Ramsey's and more







### Aerial View of 123 Southland Dr.





# Next to 123 Southland Dr.





# Nearby Businesses





# Surrounding Area