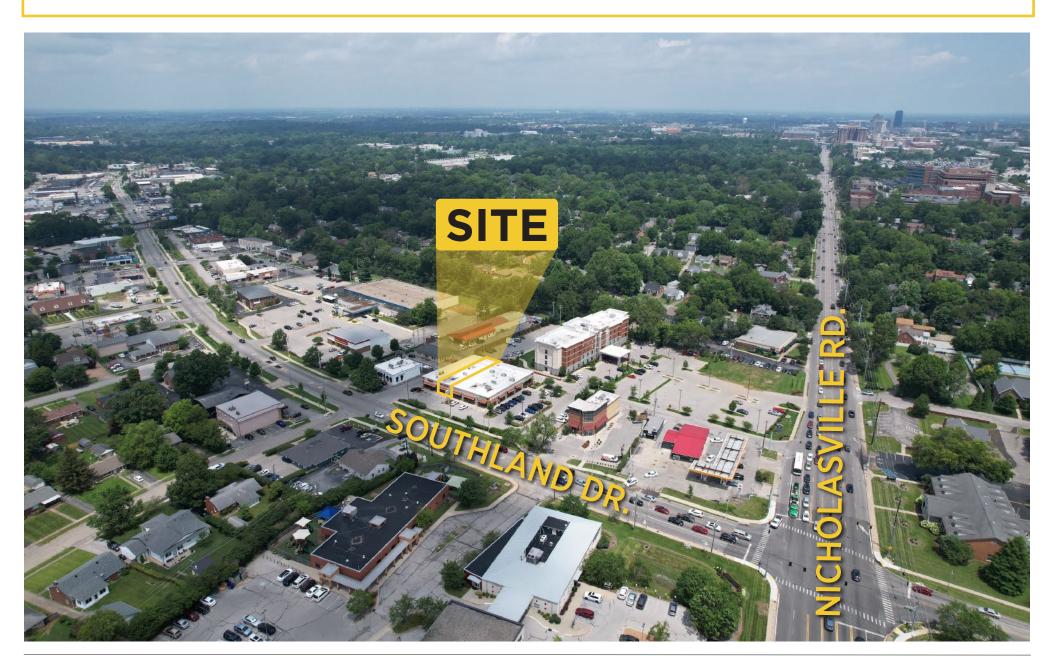

### Aerial View of 123 Southland Dr.

# 123 Southland Dr. Highlights

Southland Center is a retail strip center boasting excellent visibility situated just off Nicholasville Road (+-36,078 VPD) on Southland Drive (+-13,216 VPD). This property was recently renovated and has a strong tenant mix that includes Taziki's Mediterranean Café, Dana Kelly Oriental Rugs, and Columbia Steak Express. Southland Center sits less than 3 miles from Downtown Lexington, the University of Kentucky, Baptist Health Lexington, and Fayette Mall.