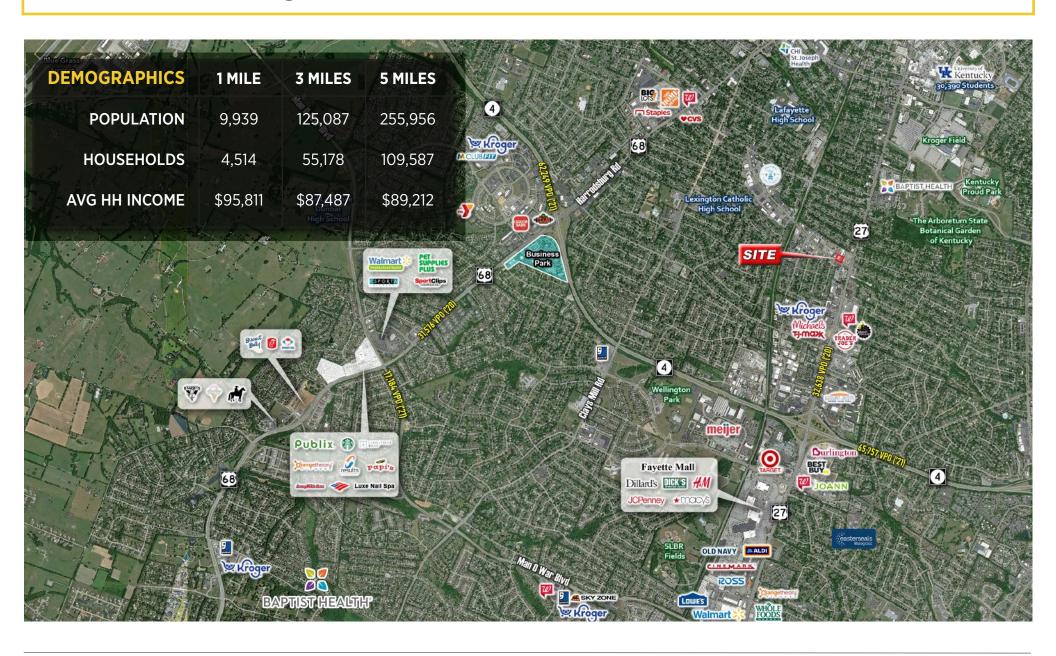

rip center boasting excellent visibility situated just off Nicholasville Road (+-36,078 VPD) on Southland Drive (+-13,216 VPD). This property was recently renovated and has a strong tenant mix that includes Taziki's Mediterranean Café, Dana Kelly Oriental Rugs, and Columbia Steak Express. Southland Center sits less than 3 miles from Downtown Lexington, the University of Kentucky, Baptist Health Lexington, and Fayette Mall.



#### LEASE PRICE: \$19.50 + NNN

- Suite 123: +-2,570 SF
- Zone: B-1 Neighborhood Business
- Nearby retailers and restaurants include Hampton Inn, LaRosa's Pizza, Donut Day's Bakery, Taco Tico, Winchell's Restaurant and Bar, Ramsey's and more







### Aerial View of 123 Southland Dr.





# Next to 123 Southland Dr.





# Nearby Businesses





# Surrounding Area