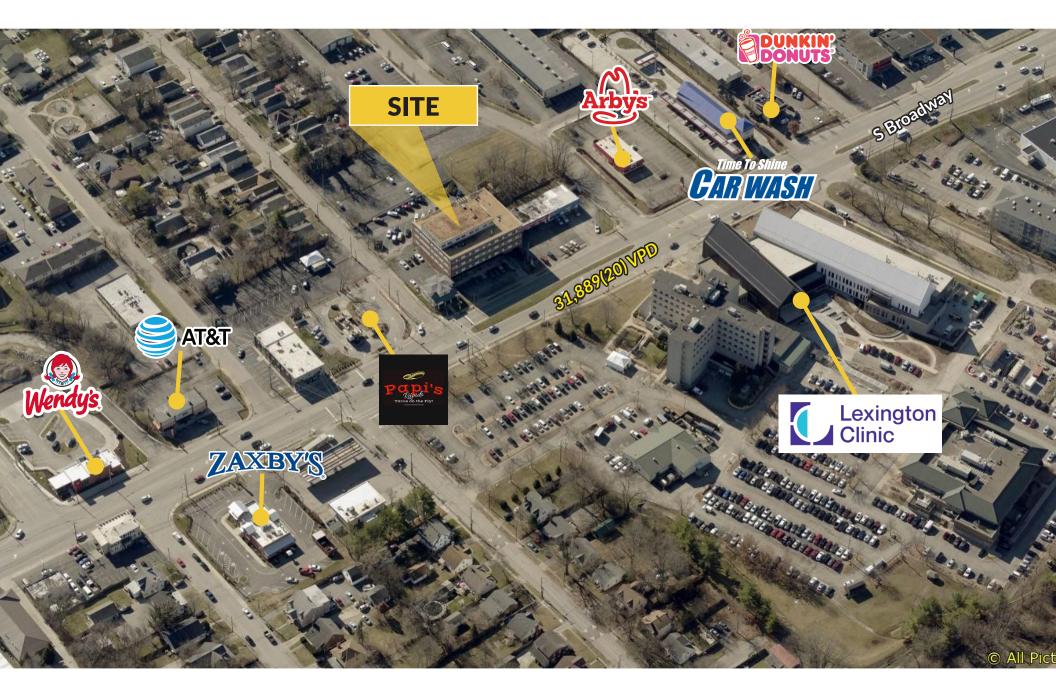

## About the Location

- Join the ever popular South Broadway Corridor just off the outskirts of UK's Campus
- Major capital infusion has recently taken place within the immediate trade area including the brand new Lexington Clinic Center, recent acquisition and renovation of the Elwood Hotel, complete renovation of the Campbell House Hotel and Rackhouse Tavern, and new construction of the Candlewood Suites on Waller Avenue.
- Surrounding amenities include First Watch, Buffalo Wild Wings, Wendy's, Zaxby's, KSBar and Grill, Arby's, Dunkin Donuts, and several hotels and healthcare facilities including Lexington Clinic and St. Joseph's Hospital.