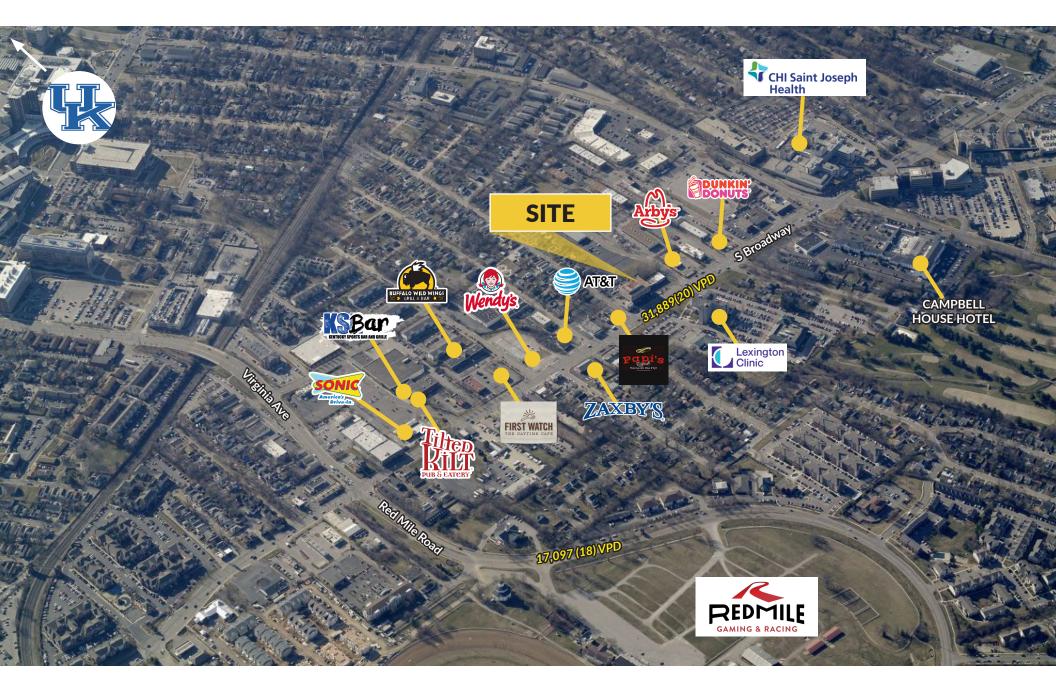

## About the Location

- Join the ever popular South Broadway Corridor just off the outskirts of UK's Campus
- Major capital infusion has recently taken place within the immediate trade area including the brand new Lexington Clinic Center, recent acquisition and renovation of the Elwood Hotel, complete renovation of the Campbell House Hotel and Rackhouse Tavern, and new construction of the Candlewood Suites on Waller Avenue.
- Surrounding amenities include First Watch, Buffalo Wild Wings, Wendy's, Zaxby's, KSBar and Grill, Arby's, Dunkin Donuts, and several hotels and healthcare facilities including Lexington Clinic and St. Joseph's Hospital.