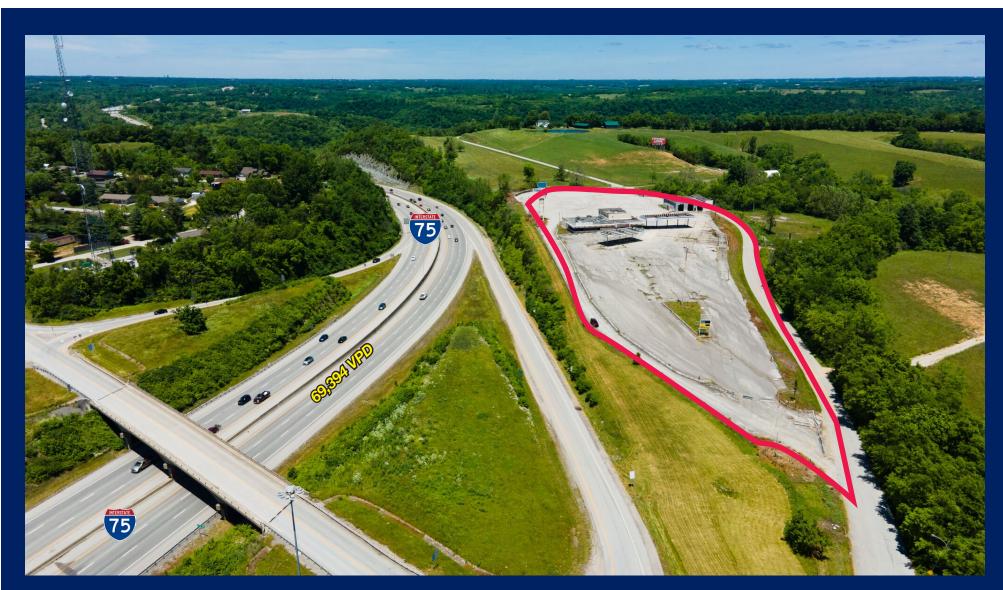

**GORDY HOAGLAND, CCIM** Principal Broker 502.387.1734 Ghoagland@Whiteoakcre.com

**CONNOR HOBBS** Associate 502.724.5924 Chobbs@whiteoakcre.com

White Oak Commercial Real Estate is pleased to present this high traffic ground lease opportunity in Madison County. This 8.78 AC site has over 1,000 feet of frontage on the northbound side of I-75 (69,394 VPD per Placer Analytics). Zoned UC4-IC, the property hosts a variety of potential land uses including highway commercial and industrial operations. The site sits just 18 miles from downtown Lexington and 10 miles from downtown Richmond.

## **Property Highlights**

- 8.78 acres
- Zoned UC4-IC
- 1,000+ feet of I-75 frontage
- Excellent location between Lexington and Richmond
- Easy access
- 110' Pylon Sign for maximum exposure and visibility
- \$20,000/month ground lease
- \$5,000/month/acre for reduced portion
  of the property
- Potential for short- or long-term ground storage.
- Ideal location for trucking/distribution, manufacturing/industrial, or interstate commercial businesses.