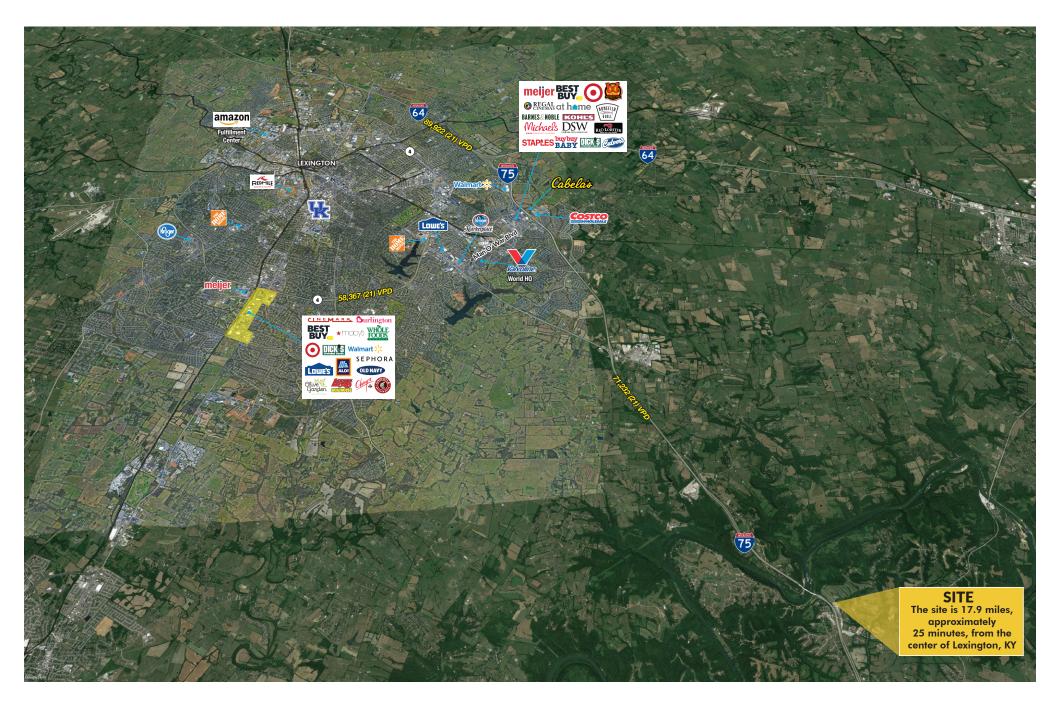

**GORDY HOAGLAND, CCIM** Principal Broker 502.387.1734 Ghoagland@Whiteoakcre.com

**CONNOR HOBBS** Associate 502.724.5924 Chobbs@whiteoakcre.com

White Oak Commercial Real Estate is pleased to present this high traffic ground lease opportunity in Madison County. This 8.78 AC site has over 1,000 feet of frontage on the northbound side of I-75 (69,394 VPD per Placer Analytics). Zoned UC4-IC, the property hosts a variety of potential land uses including highway commercial and industrial operations. The site sits just 18 miles from downtown Lexington and 10 miles from downtown Richmond.