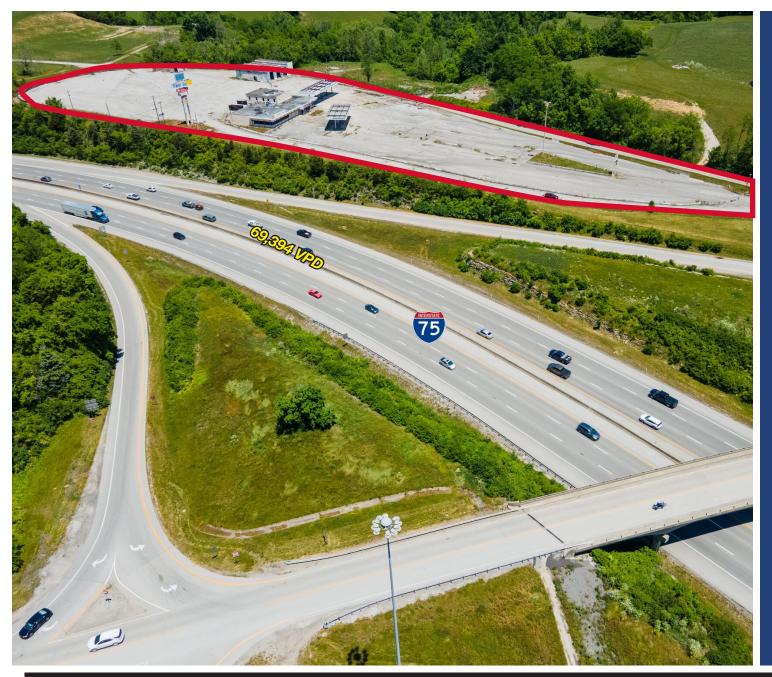

**GORDY HOAGLAND, CCIM** Principal Broker 502.387.1734 Ghoagland@Whiteoakcre.com

**CONNOR HOBBS** Associate 502.724.5924 Chobbs@whiteoakcre.com

White Oak Commercial Real Estate is pleased to present this high traffic ground lease opportunity in Madison County. This 8.78 AC site has over 1,000 feet of frontage on the northbound side of I-75 (69,394 VPD per Placer Analytics). Zoned UC4-IC, the property hosts a variety of potential land uses including highway commercial and industrial operations. The site sits just 18 miles from downtown Lexington and 10 miles from downtown Richmond.

## **Property Highlights**

- 8.78 acres
- Zoned UC4-IC
- 1,000+ feet of I-75 frontage
- Excellent location between Lexington and Richmond
- Easy access
- 110' Pylon Sign for maximum exposure and visibility
- \$20,000/month ground lease
- \$5,000/month/acre for reduced portion
  of the property
- Potential for short- or long-term ground storage.
- Ideal location for trucking/distribution, manufacturing/industrial, or interstate commercial businesses.