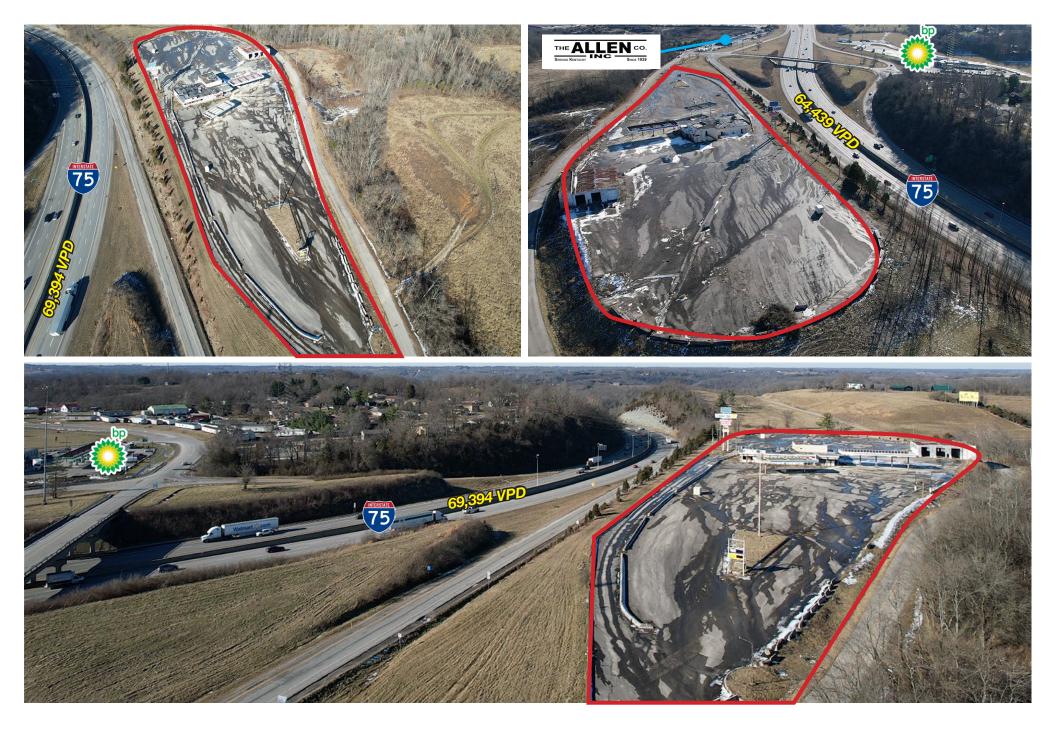

**GORDY HOAGLAND, CCIM** Principal Broker 502.387.1734 Ghoagland@Whiteoakcre.com

**CONNOR HOBBS** Associate 502.724.5924 Chobbs@whiteoakcre.com

White Oak Commercial Real Estate is pleased to present this high traffic ground lease opportunity in Madison County. This 8.78 AC site has over 1,000 feet of frontage on the northbound side of I-75 (69,394 VPD per Placer Analytics). Zoned UC4-IC, the property hosts a variety of potential land uses including highway commercial and industrial operations. The site sits just 18 miles from downtown Lexington and 10 miles from downtown Richmond.

## **Property Highlights**

- 8.78 acres
- Zoned UC4-IC
- 1,000+ feet of I-75 frontage
- Excellent location between Lexington and Richmond
- Easy access
- 110' Pylon Sign for maximum exposure and visibility
- \$20,000/month ground lease
- \$5,000/month/acre for reduced portion
  of the property
- Potential for short- or long-term ground storage.
- Ideal location for trucking/distribution, manufacturing/industrial, or interstate commercial businesses.