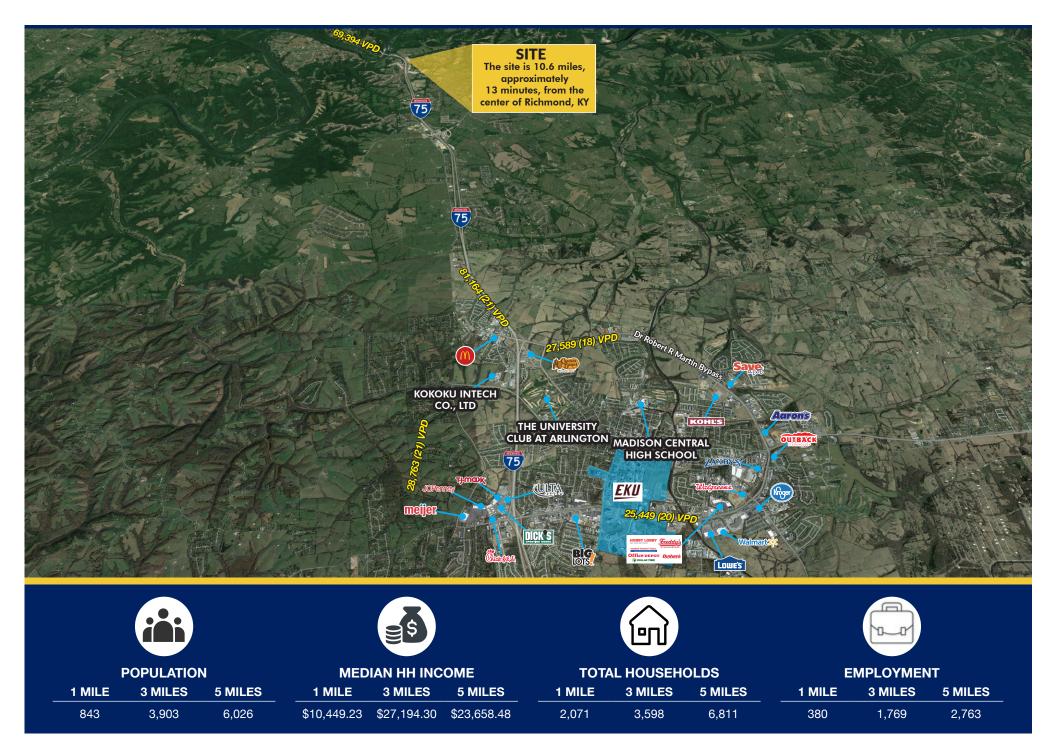

**GORDY HOAGLAND, CCIM** Principal Broker 502.387.1734 Ghoagland@Whiteoakcre.com

**CONNOR HOBBS** Associate 502.724.5924 Chobbs@whiteoakcre.com

White Oak Commercial Real Estate is pleased to present this high traffic ground lease opportunity in Madison County. This 8.78 AC site has over 1,000 feet of frontage on the northbound side of I-75 (69,394 VPD per Placer Analytics). Zoned UC4-IC, the property hosts a variety of potential land uses including highway commercial and industrial operations. The site sits just 18 miles from downtown Lexington and 10 miles from downtown Richmond.