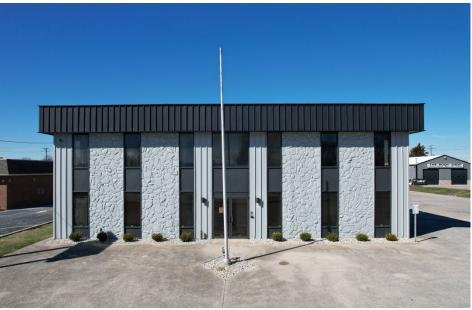

#### 107 Crossfeld Dr Highlights

- 4,500 SF available for lease
- Asking Rate: \$7.95/SF + NNN
- Available Immediately
- +-1,500 SF office and +-3,000 SF warehouse
- Recent Renovations:
  - New paint and flooring in the office
  - New interior and exterior LED lighting
  - Paint in the interior and exterior of the property
  - New HVAC
- Excellent location between Frankfort and Lexington in Versailles.
- Approximately 15 minutes from I-64

#### 107 Crossfeld Dr Interior