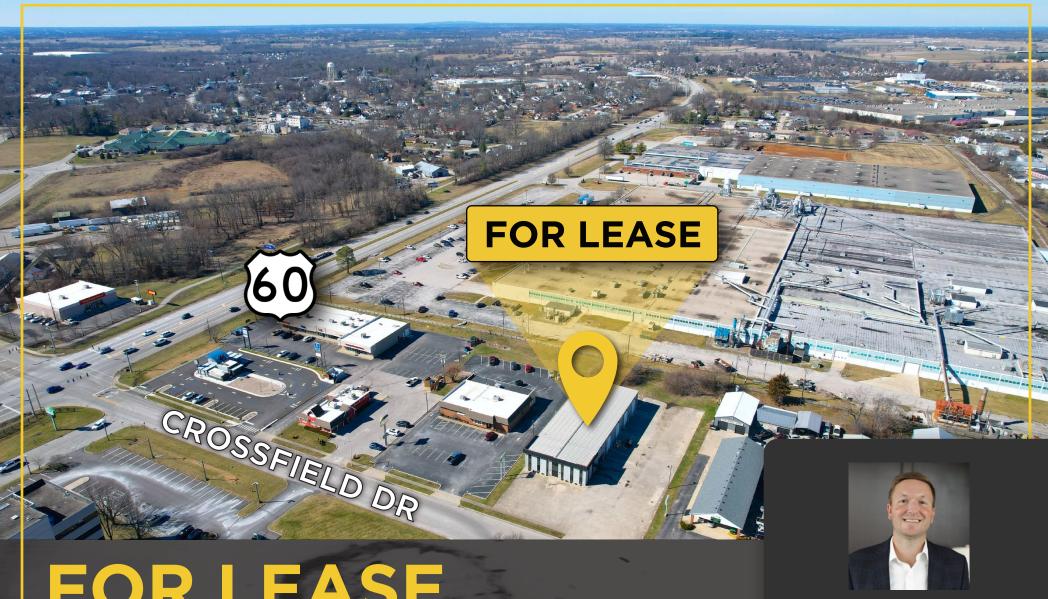

# FOR LEASE 107 Crossfield Dr VERSAILLES, KY

Gordy Hoagland, CCIM

Principal Broker

502-387-1734

ghoagland@whiteoakcre.com

#### 107 Crossfeld Dr Highlights

- 4,500 SF available for lease
- Asking Rate: \$7.95/SF + NNN
- Available Immediately
- +-1,500 SF office and +-3,000 SF warehouse
- Recent Renovations:
  - New paint and flooring in the office
  - New interior and exterior LED lighting
  - Paint in the interior and exterior of the property
  - New HVAC
- Excellent location between Frankfort and Lexington in Versailles.
- Approximately 15 minutes from I-64

## Surrounding Area