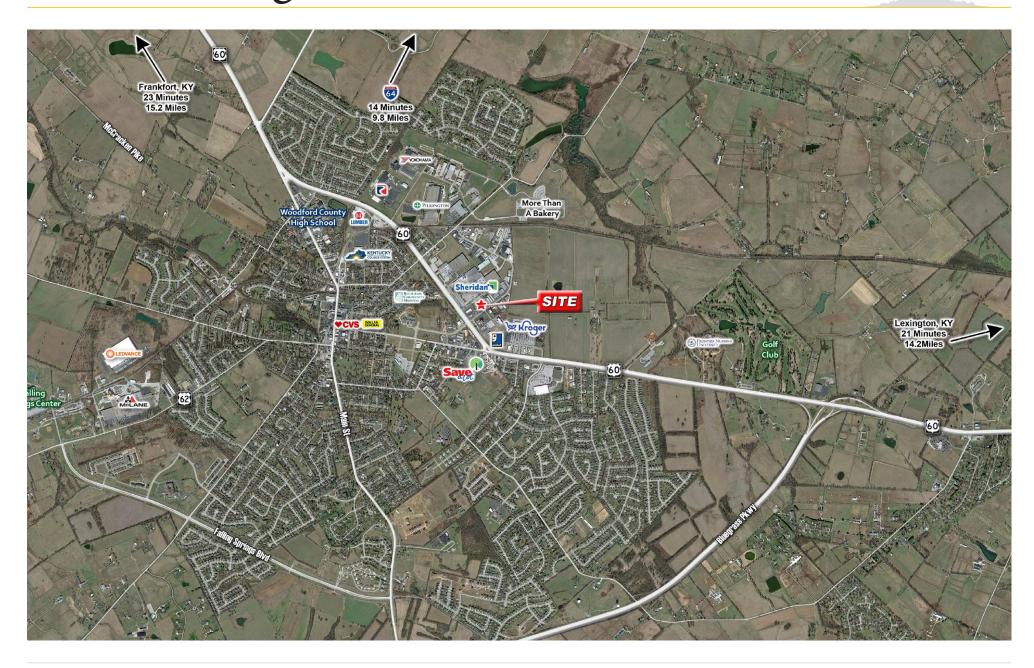

# FOR LEASE 107 Crossfield Dr VERSAILLES, KY

Gordy Hoagland, CCIM

Principal Broker

502-387-1734

ghoagland@whiteoakcre.com



#### 107 Crossfeld Dr Highlights

- 4,500 SF available for lease
- Asking Rate: \$7.95/SF + NNN
- Available Immediately
- +-1,500 SF office and +-3,000 SF warehouse
- Recent Renovations:
  - New paint and flooring in the office
  - New interior and exterior LED lighting
  - Paint in the interior and exterior of the property
  - New HVAC
- Excellent location between Frankfort and Lexington in Versailles.
- Approximately 15 minutes from I-64









#### 107 Crossfeld Dr Interior











### Nearby Businesses





## Surrounding Area