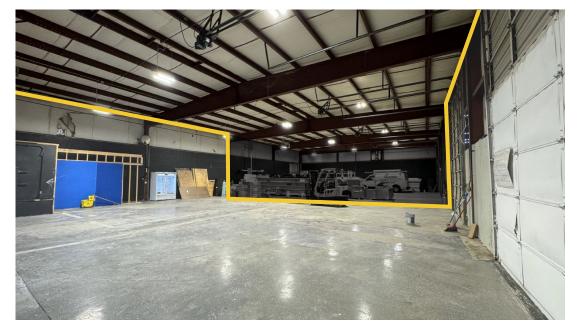

#### 107 Crossfeld Dr Highlights

- 4,500 SF available for lease
- Asking Rate: \$7.95/SF + NNN
- Available Immediately
- +-1,500 SF office and +-3,000 SF warehouse
- Recent Renovations:
  - New paint and flooring in the office
  - New interior and exterior LED lighting
  - Paint in the interior and exterior of the property
  - New HVAC
- Excellent location between Frankfort and Lexington in Versailles.
- Approximately 15 minutes from I-64

#### 107 Crossfeld Dr Interior