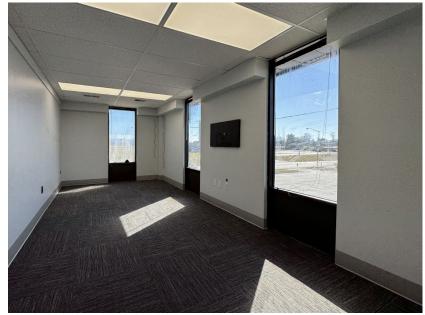

#### 107 Crossfeld Dr Highlights

- 4,500 SF available for lease
- Asking Rate: \$7.95/SF + NNN
- Available Immediately
- +-1,500 SF office and +-3,000 SF warehouse
- Recent Renovations:
  - New paint and flooring in the office
  - New interior and exterior LED lighting
  - Paint in the interior and exterior of the property
  - New HVAC
- Excellent location between Frankfort and Lexington in Versailles.
- Approximately 15 minutes from I-64

#### 107 Crossfeld Dr Interior