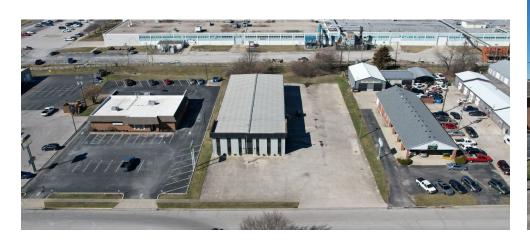

#### 107 Crossfeld Dr Highlights

- 4,500 SF available for lease
- Asking Rate: \$7.95/SF + NNN
- Available Immediately
- +-1,500 SF office and +-3,000 SF warehouse
- Recent Renovations:
  - New paint and flooring in the office
  - New interior and exterior LED lighting
  - Paint in the interior and exterior of the property
  - New HVAC
- Excellent location between Frankfort and Lexington in Versailles.
- Approximately 15 minutes from I-64