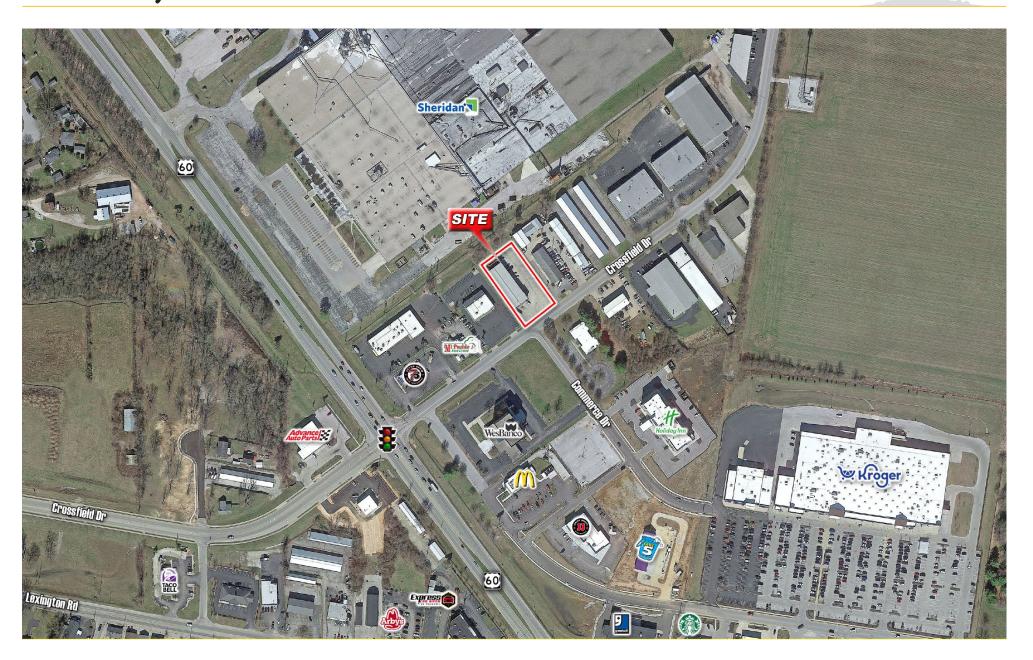

# FOR LEASE 107 Crossfield Dr VERSAILLES, KY

Gordy Hoagland, CCIM

Principal Broker

502-387-1734

ghoagland@whiteoakcre.com



#### 107 Crossfeld Dr Highlights

- 4,500 SF available for lease
- Asking Rate: \$7.95/SF + NNN
- Available Immediately
- +-1,500 SF office and +-3,000 SF warehouse
- Recent Renovations:
  - New paint and flooring in the office
  - New interior and exterior LED lighting
  - Paint in the interior and exterior of the property
  - New HVAC
- Excellent location between Frankfort and Lexington in Versailles.
- Approximately 15 minutes from I-64









#### 107 Crossfeld Dr Interior











### Nearby Businesses





## Surrounding Area