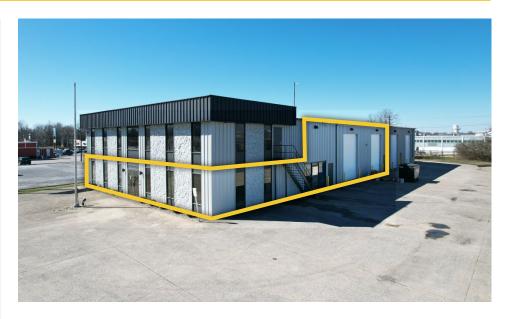

#### 107 Crossfeld Dr Highlights

- 4,500 SF available for lease
- Asking Rate: \$7.95/SF + NNN
- Available Immediately
- +-1,500 SF office and +-3,000 SF warehouse
- Recent Renovations:
  - New paint and flooring in the office
  - New interior and exterior LED lighting
  - Paint in the interior and exterior of the property
  - New HVAC
- Excellent location between Frankfort and Lexington in Versailles.
- Approximately 15 minutes from I-64

#### 107 Crossfeld Dr Interior