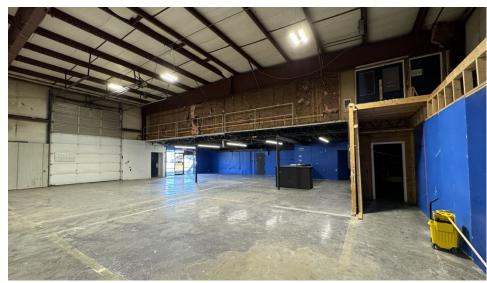

#### 107 Crossfeld Dr Highlights

- 4,500 SF available for lease
- Asking Rate: \$7.95/SF + NNN
- Available Immediately
- +-1,500 SF office and +-3,000 SF warehouse
- Recent Renovations:
  - New paint and flooring in the office
  - New interior and exterior LED lighting
  - Paint in the interior and exterior of the property
  - New HVAC
- Excellent location between Frankfort and Lexington in Versailles.
- Approximately 15 minutes from I-64

#### 107 Crossfeld Dr Interior