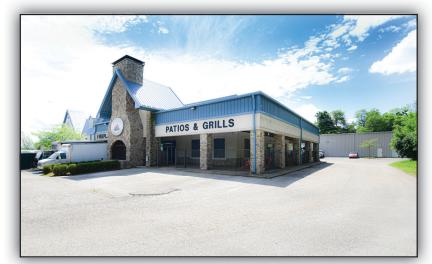

## FOR SALE

105 Means Drive, Nicholasville, KY 40356

## **Property Highlights**

For Sale: \$1,200,000

Square Footage: 19,097 SF

Built in 2007

1.59 Acres

Front Building is 4,378 SF on the first floor and 2,870 SF on second floor. Previously a retail showroom and office. Space is temperature controlled and sprinkled.