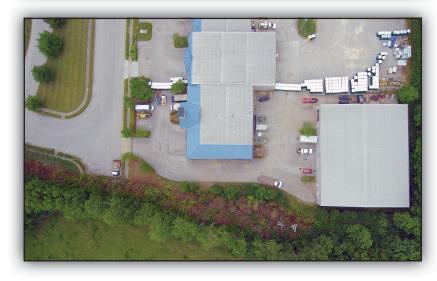

## FOR SALE

105 Means Drive, Nicholasville, KY 40356













## **Property Highlights**

For Sale: \$1,200,000

Square Footage: 19,097 SF

Built in 2007

1.59 Acres

Front Building is 4,378 SF on the first floor and 2,870 SF on second floor. Previously a retail showroom and office. Space is temperature controlled and sprinkled.

Back warehouse is +-12,000 SF with 1 dock and 2 drive in doors (14'x16' and a 10'x10'). Ceiling in center of warehouse is +-23'.

Easement that provides circulation around the adjacent owners property.

## Demographics

| 2016                       | 10 Minutes | 15 Minutes | 25 Minutes |
|----------------------------|------------|------------|------------|
| Total Housholds            | 25,366     | 66,590     | 140,568    |
| <b>Total Population</b>    | 64,947     | 163,122    | 345,122    |
| AVG<br>Household<br>