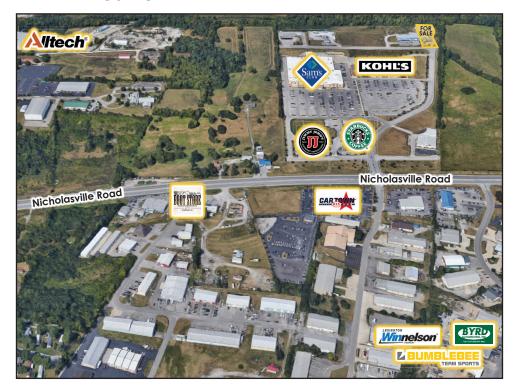

## FOR SALE

105 Means Drive, Nicholasville, KY 40356

## **Property Highlights**

For Sale: \$1,200,000

Square Footage: 19,097 SF

Built in 2007

1.59 Acres

Front Building is 4,378 SF on the first floor and 2,870 SF on second floor. Previously a retail showroom and office. Space is temperature controlled and sprinkled.

Back warehouse is +-12,000 SF with 1 dock and 2 drive in doors (14'x16' and a 10'x10'). Ceiling in center of warehouse is +-23'.

Easement that provides circulation around the adjacent owners property.