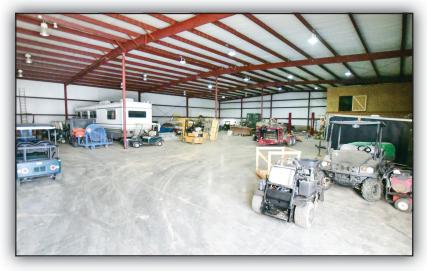

Back warehouse is +-12,000 SF with 1 dock and 2 drive in doors (14'x16' and a 10'x10'). Ceiling in center of warehouse is +-23'.

Easement that provides circulation around the adjacent owners property.