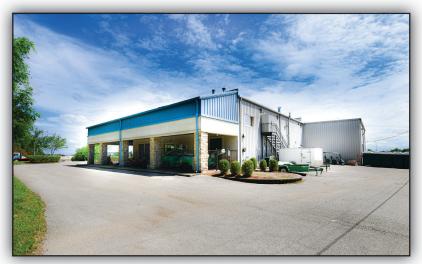

## **Property Highlights**

For Sale: \$1,200,000

Square Footage: 19,097 SF

Built in 2007

1.59 Acres

Front Building is 4,378 SF on the first floor and 2,870 SF on second floor. Previously a retail showroom and office. Space is temperature controlled and sprinkled.