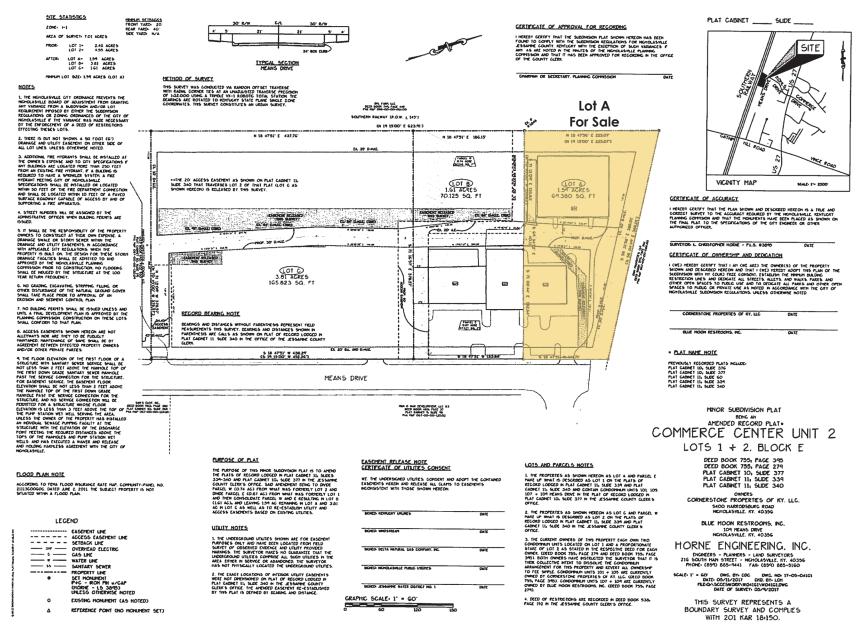

ootage: 19,097 SF

Built in 2007

1.59 Acres

Front Building is 4,378 SF on the first floor and 2,870 SF on second floor. Previously a retail showroom and office. Space is temperature controlled and sprinkled.

Back warehouse is +-12,000 SF with 1 dock and 2 drive in doors (14'x16' and a 10'x10'). Ceiling in center of warehouse is +-23'.

Easement that provides circulation around the adjacent owners property.

## Demographics

| 2016                       | 10 Minutes | 15 Minutes | 25 Minutes |
|----------------------------|------------|------------|------------|
| Total Housholds            | 25,366     | 66,590     | 140,568    |
| <b>Total Population</b>    | 64,947     | 163,122    | 345,122    |
| AVG<br>Household<br>Income | \$59,758   | \$56,551   | \$50,684   |





## Site Plan